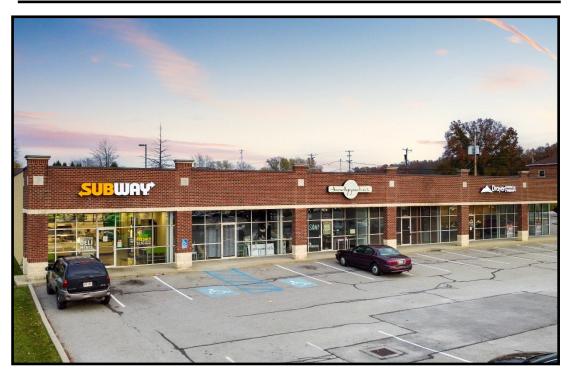

## **FOR LEASE**

#### **LOCATION**

4501 Belmont Ave, Youngstown, OH 44505

### **HIGHLIGHTS**

- Retail plaza on Belmont Ave
- · Located on the corner of Belmont Ave and Churchill Rd
- · Liberty Township; Trumbull County
- Just north of I-80
- Building and pylon signage