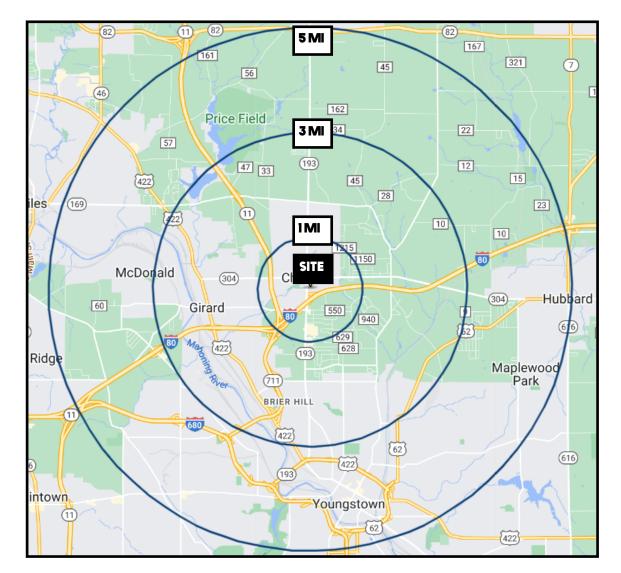

# **SITE INFORMATION**

| DEMOGRAPHICS             | IMI      | 3 MI     | 5 MI     |
|--------------------------|----------|----------|----------|
| POPULATION               | 3,471    | 29,269   | 80,335   |
| HOUSEHOLDS               | 1,440    | 12,190   | 32,281   |
| MEDIAN AGE               | 47       | 43       | 43       |
| <b>AVERAGE HH INCOME</b> | \$60,450 | \$59,008 | \$53,491 |