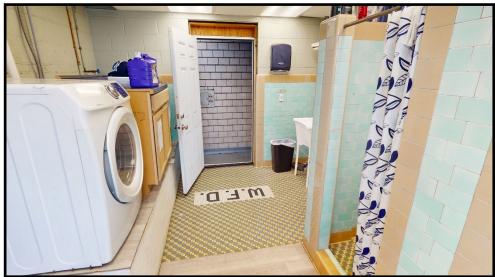

#### **HIGHLIGHTS**

- Former emergency response house with bedrooms,
   kitchen, bath, offices, shower/laundry area + storage
- Located on US 422
- 2 heated garages with indoor plumbing
- Corner Lot with signage