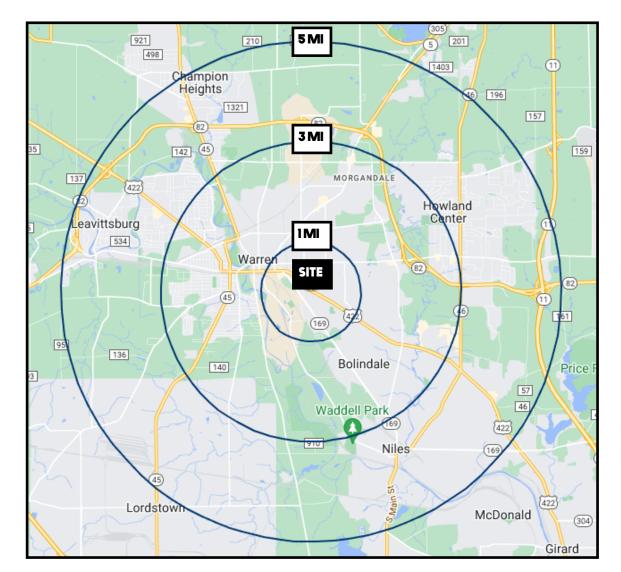

# **SITE INFORMATION**

| DEMOGRAPHICS      | 1MI      | 3 MI     | 5 MI     |
|-------------------|----------|----------|----------|
| POPULATION        | 8,562    | 43,924   | 87,804   |
| HOUSEHOLDS        | 3,602    | 18,839   | 36,815   |
| MEDIAN AGE        | 40       | 42       | 43       |
| AVERAGE HH INCOME | \$40,210 | \$43,821 | \$55,884 |