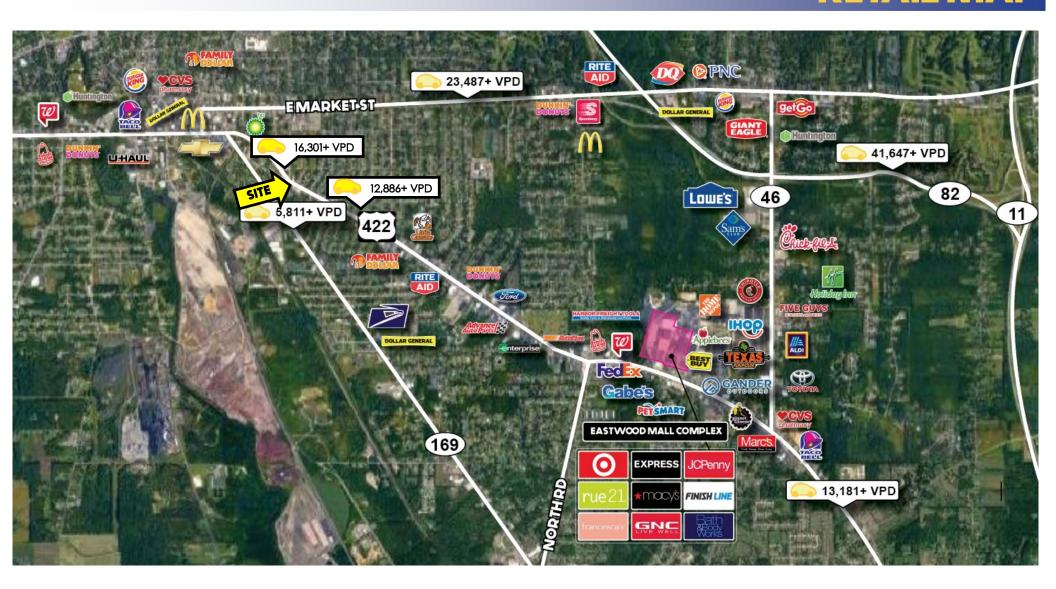

# **RETAIL MAP**

Office: 330.757.4889 | Fax: 330.294.5622 | 3830 Starr Centre Dr, Suite 2, Canfield, OH 44406

#### **TRAFFIC**

Youngstown Rd = 16,301 VPD