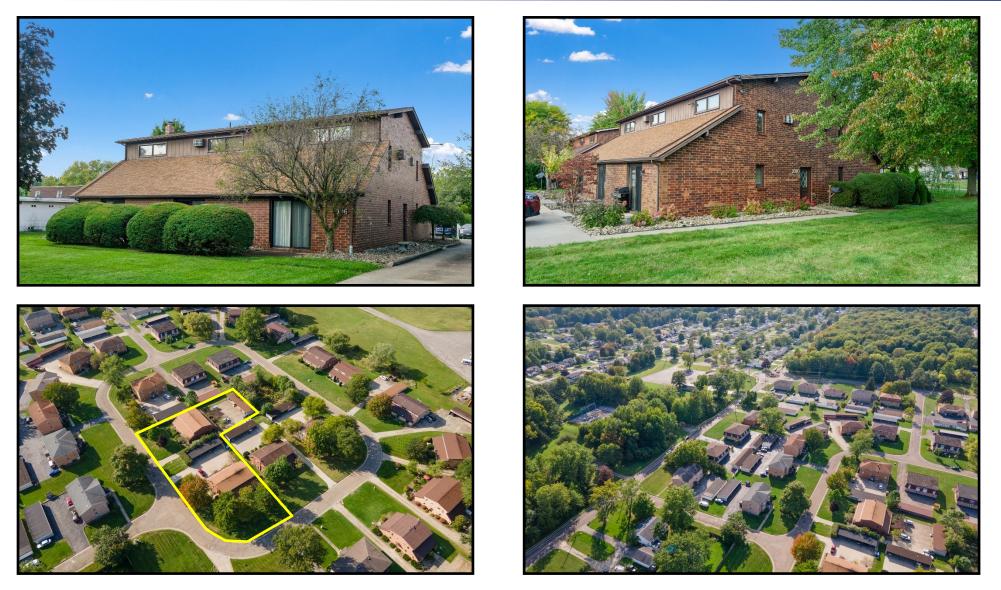

#### HIGHLIGHTS

- 100% Leased! 2) brick 6-plex buildings with carports
- 1 bedroom lofts with 1.5 bathrooms
- Very well maintained, updated with new flooring
- Very close to major shopping centers
- Each unit has a carport