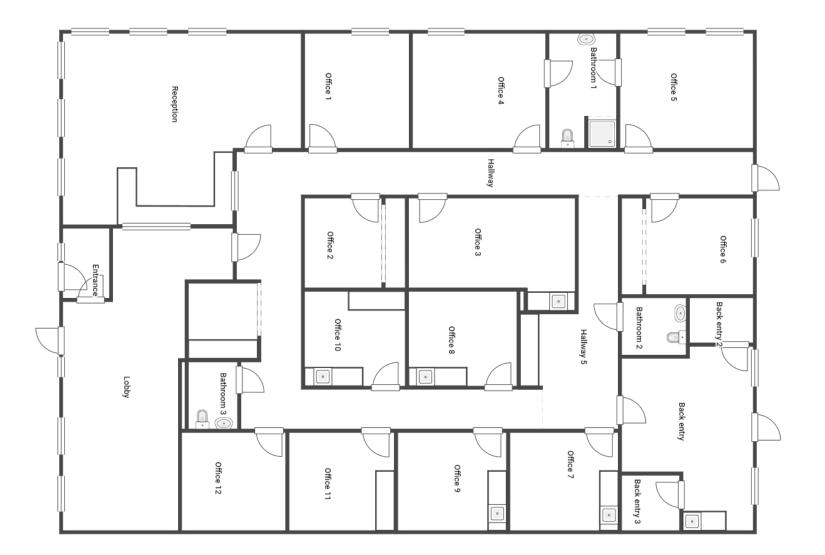

#### HIGHLIGHTS

- Suite 10: 4,000 SF medical space
- High profile property with beautiful landscaping next to Mercy Health
- Extremely well maintained in a professional setting
- High exposure signage on SR 46

| SITE INFORMATION |                                                       |  |  |  |
|------------------|-------------------------------------------------------|--|--|--|
|                  | Howland Township<br>Trumbull County<br>Medical office |  |  |  |
| ZONING           | CRD-OI                                                |  |  |  |
| YEAR BUILT       | 1999                                                  |  |  |  |
| SIZE             | Suite 10: 4,000 SF                                    |  |  |  |
| RENT             | \$12.00/SF (NNN)                                      |  |  |  |
| EXTRA CHARGES    | \$4.51/SF                                             |  |  |  |