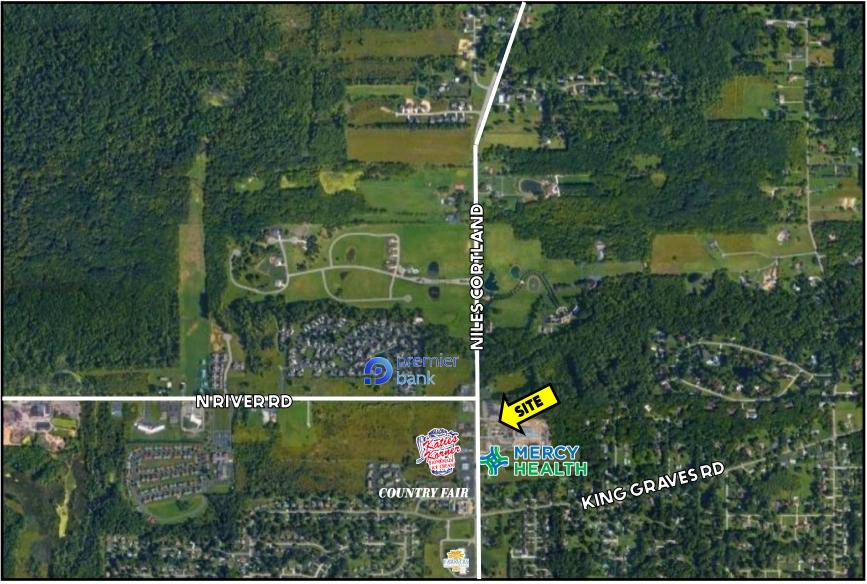

#### LOCATION

1950 Niles Cortland Rd NE, Howland, OH 44484

#### CLEEVELAND Beachwood Beachwood Beachwood Middlefield Brama Beachwood Middlefield Beachwood Middlefield Brama Beachwood Middlefield Beachwood Middlefield Beachwood Beachw

TRAFFIC Niles Cortland Rd = 13,857 VPD

#### HIGHLIGHTS

- Suite 10: 4,000 SF medical space
- High profile property with beautiful landscaping next to Mercy Health
- Extremely well maintained in a professional setting
- High exposure signage on SR 46