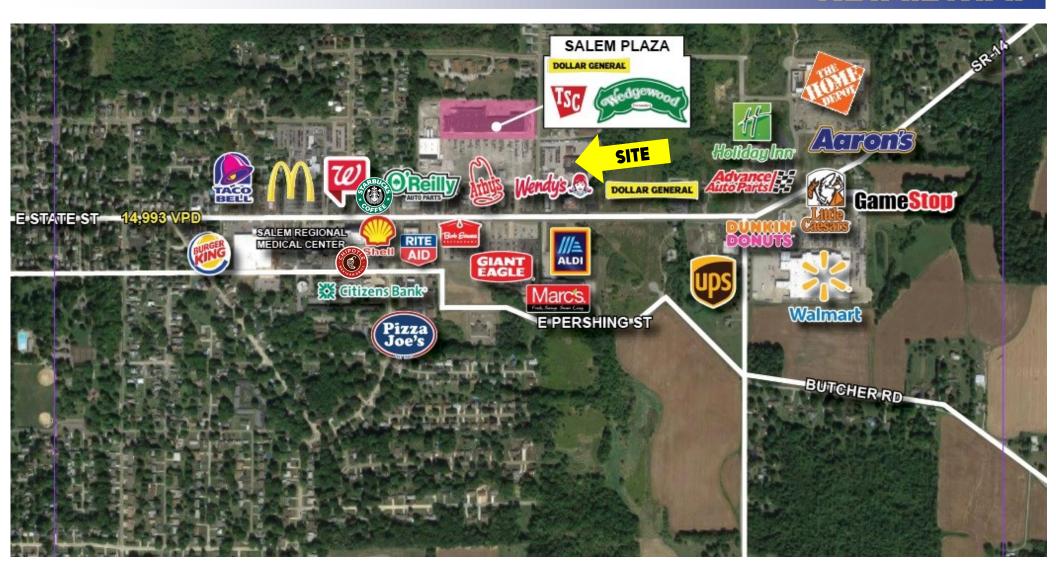

#### **HIGHLIGHTS**

- Former Ford Dealership in Salem, OH
- 30,200 SF showroom + service garages on 5+ acres
- Close to Salem Hospital and major retailers: Home Depot, Walmart, Starbucks, Chipotle, Marcs, and Giant Eagle
- High traffic location with great signage on State St

#### **TRAFFIC**

East State St = 14,993 VPD

# **RETAIL MAP**

Office: 330.757.4889 | Fax: 330.294.5622 | 3830 Starr Centre Dr, Suite 2, Canfield, OH 44406