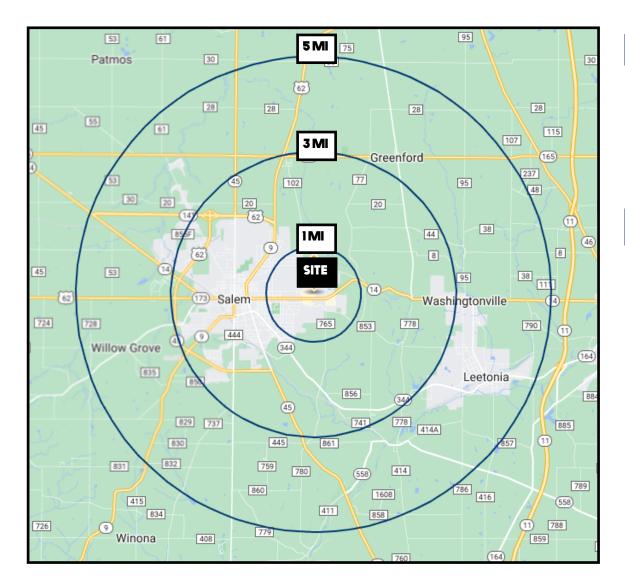

# **SITE INFORMATION**

| DEMOGRAPHICS             | IMI      | 3 MI     | 5 MI     |
|--------------------------|----------|----------|----------|
| POPULATION               | 3,386    | 17,442   | 24,533   |
| HOUSEHOLDS               | 1,491    | 7,370    | 10,140   |
| MEDIAN AGE               | 48       | 45       | 45       |
| <b>AVERAGE HH INCOME</b> | \$69,000 | \$63,176 | \$66,579 |