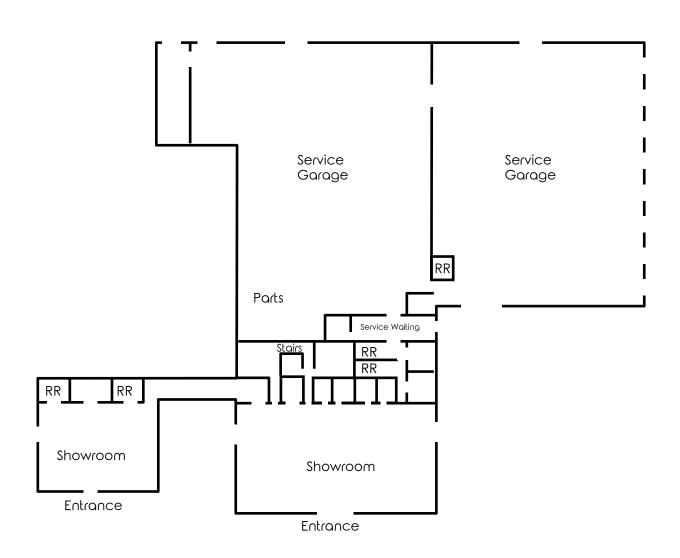

| SITE INFORMATION  |                                                                   |  |
|-------------------|-------------------------------------------------------------------|--|
| LOCATION          | Salem City<br>Columbiana County                                   |  |
| SIZE              | 31,200 SF showroom & garages on 5+ acres + mezzanine with offices |  |
| SIGNAGE           | Large sign on State St                                            |  |
| DRIVE IN DOORS    | 13                                                                |  |
| ZONING            | C-2 General Commercial                                            |  |
| REAL ESTATE TAXES | \$19,960/year                                                     |  |
| PRICE             | \$2,480,000                                                       |  |