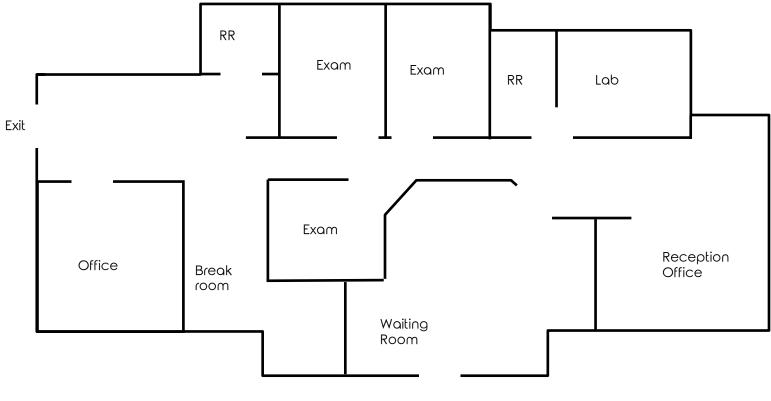

#### **SITE INFORMATION**

| LOCATION          | Niles City<br>Trumbull County    |
|-------------------|----------------------------------|
| PARCEL            | 20-042098                        |
| PROPERTY TYPE     | Medical office condo             |
| SIZE              | 1,580 SF                         |
| YEAR BUILT        | 1993, renovated 2022             |
| CONDO FEE         | \$237/month - paid by<br>Tenant  |
| REAL ESTATE TAXES | \$3,800/year - paid by<br>Tenant |
| PRICE             | \$ <del>237,000</del> \$219,000  |