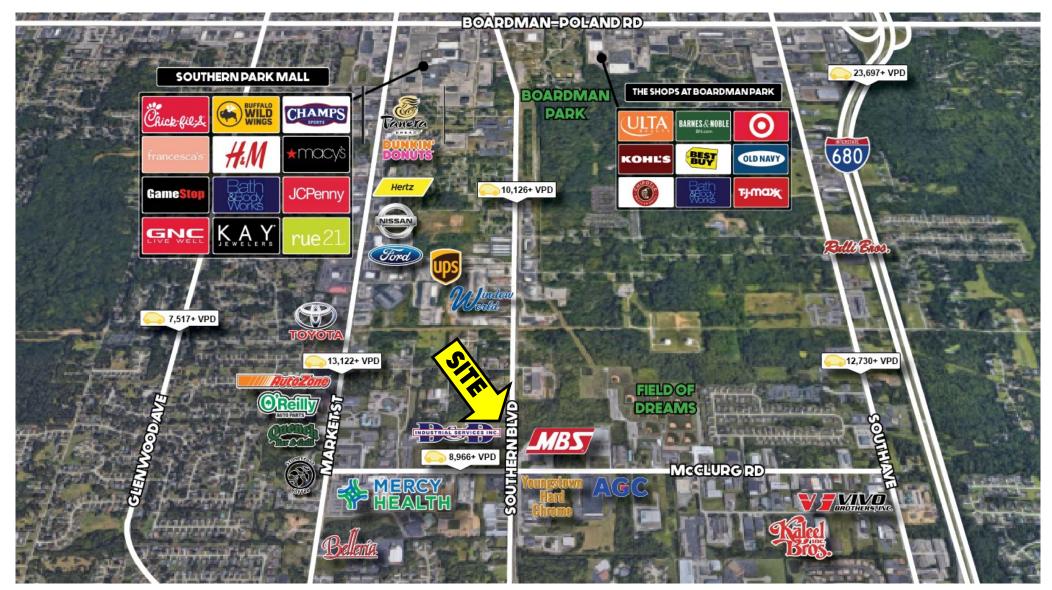

# **AERIAL**

Office: 330.757.4889 | Fax: 330.294.5622 | 3830 Starr Centre Dr, Suite 2, Canfield, OH 44406

# **AERIAL MAP**

Office: 330.757.4889 | Fax: 330.294.5622 | 3830 Starr Centre Dr, Suite 2, Canfield, OH 44406