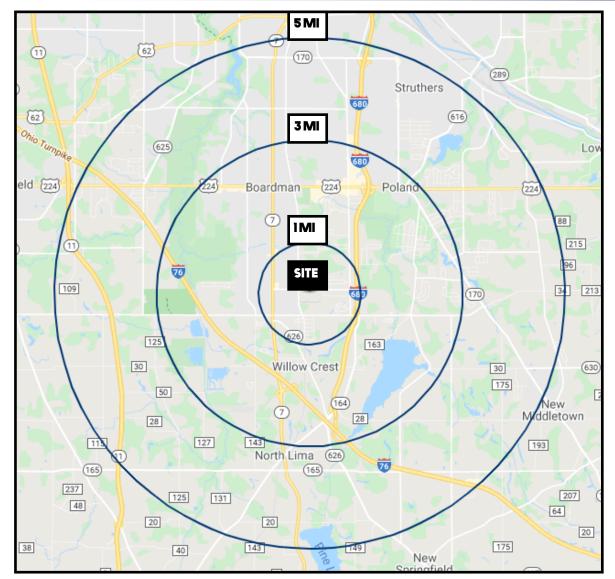

# **SITE INFORMATION**

| DEMOGRAPHICS             | 1MI      | 3 MI     | 5 MI     |
|--------------------------|----------|----------|----------|
| POPULATION               | 2,699    | 26,641   | 80,437   |
| HOUSEHOLDS               | 1,253    | 11,553   | 33,978   |
| MEDIAN AGE               | 53       | 48       | 45       |
| <b>AVERAGE HH INCOME</b> | \$69,190 | \$82,976 | \$77,357 |