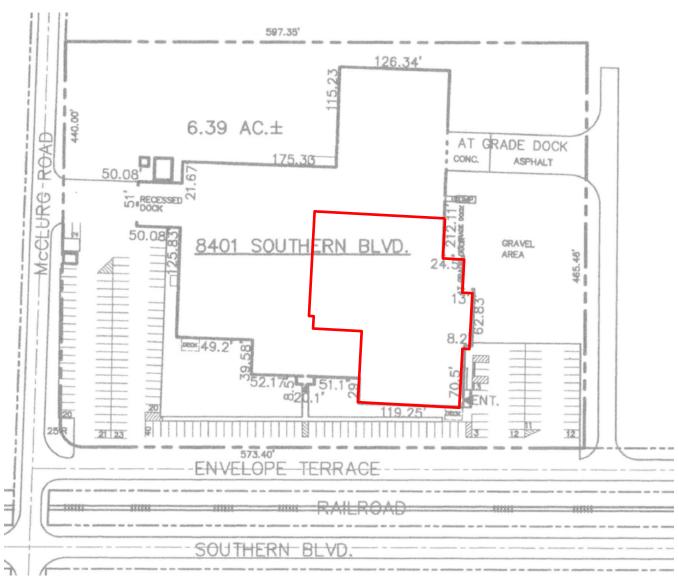

### **LOCATION**

8401 Southern Blvd, Boardman, OH 44512

| SITE INFORMATION |                                      |  |
|------------------|--------------------------------------|--|
| LOCATION         | Boardman Township<br>Mahoning County |  |
| SIZE             | 31,000 SF                            |  |
| DOORS            | 1 drive-in                           |  |
| CEILING          | 20'                                  |  |
| PARKING          | Plenty of on-site parking            |  |
| UTILITIES        | Prorate                              |  |
| RENT             | \$6.00/SF NNN                        |  |
|                  |                                      |  |