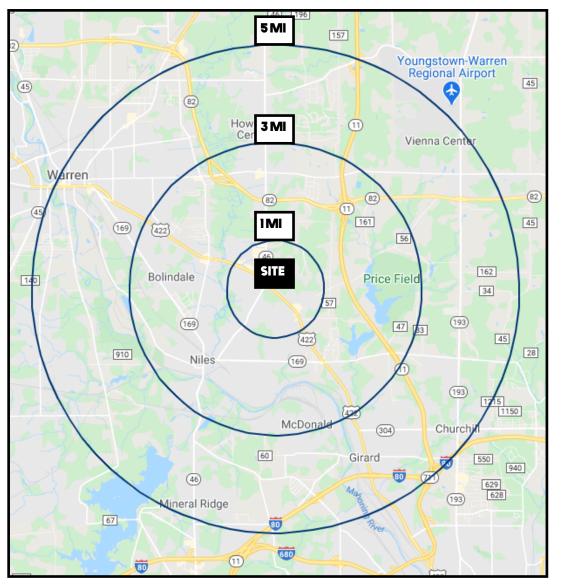

# **SITE INFORMATION**

| DEMOGRAPHICS             | 1 <b>M</b> I | 3 MI     | 5 MI     |
|--------------------------|--------------|----------|----------|
| POPULATION               | 3,455        | 37,348   | 82,515   |
| HOUSEHOLDS               | 1,506        | 16,359   | 35,217   |
| MEDIAN AGE               | 45           | 45       | 44       |
| <b>AVERAGE HH INCOME</b> | \$75,598     | \$62,111 | \$61,065 |