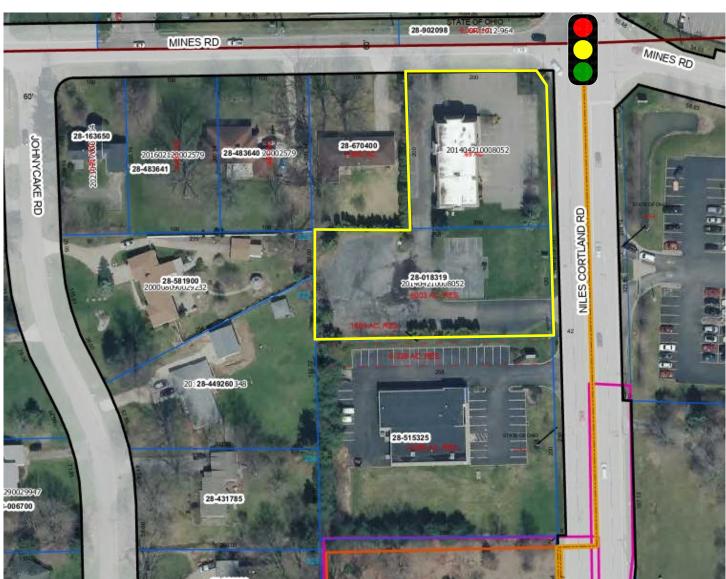

### **AERIAL MAP**

Office: 330.757.4889 | Fax: 330.294.5622 | 3830 Starr Centre Dr, Suite 2, Canfield, OH 44406

#### **SITE INFORMATION**

| LOCATION          | Howland Township<br>Trumbull County         |  |
|-------------------|---------------------------------------------|--|
| ZONING            | Commercial                                  |  |
| PARCEL            | 28-018319 + 28-018330                       |  |
| DIMENSIONS        | 320' (Niles Cortland Rd)<br>200' (Mines Rd) |  |
| SIZE              | 1.2 acres                                   |  |
| UTILITIES         | All utilities                               |  |
| REAL ESTATE TAXES | \$12,969/year (2023)                        |  |
| GROUND LEASE RENT | \$140,000/year NNN                          |  |
| PRICE             | \$1,300,000                                 |  |