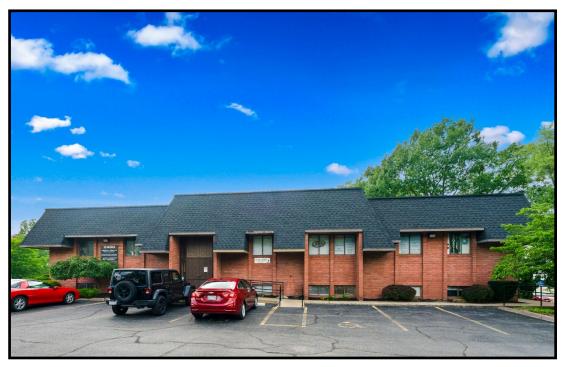

#### LOCATION

2400 Niles Cortland Rd SE, Warren (Howland), OH 44484

#### HIGHLIGHTS

- 1.2 acres available for Redevelopment
- Located on SR 46 (Niles Cortland Rd) and Mines Rd
- Adjacent to Bass Pro Shops, Meijer, the Eastwood Mall Complex (1,600,000 SF), Best Buy, Texas Roadhouse, Chick-Fil-A, Aldi, Dillards, Five Guys, Chipotle, Starbucks, etc.)