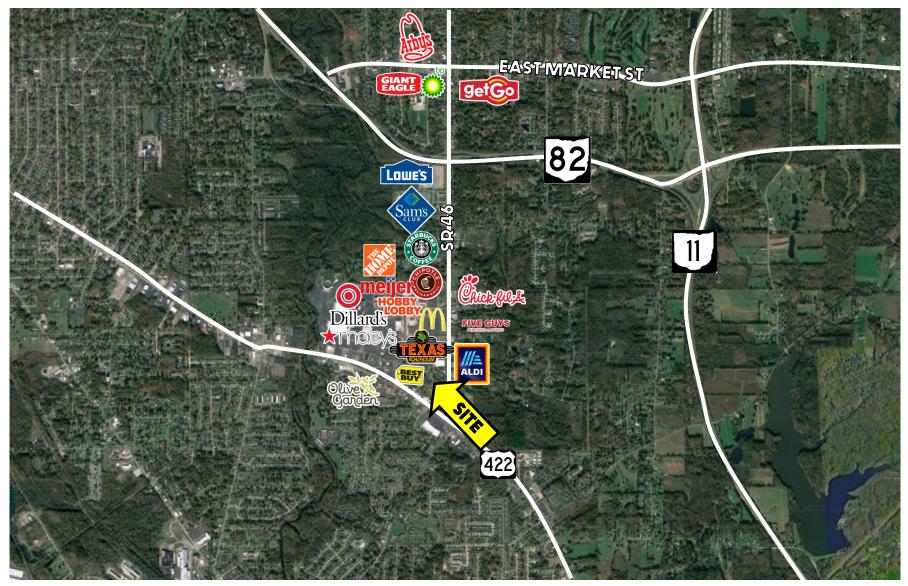

## **AERIAL PICTURES**

Office: 330.757.4889 | Fax: 330.294.5622 | 3830 Starr Centre Dr, Suite 2, Canfield, OH 44406

### **AERIAL MAP**

Office: 330.757.4889 | Fax: 330.294.5622 | 3830 Starr Centre Dr, Suite 2, Canfield, OH 44406