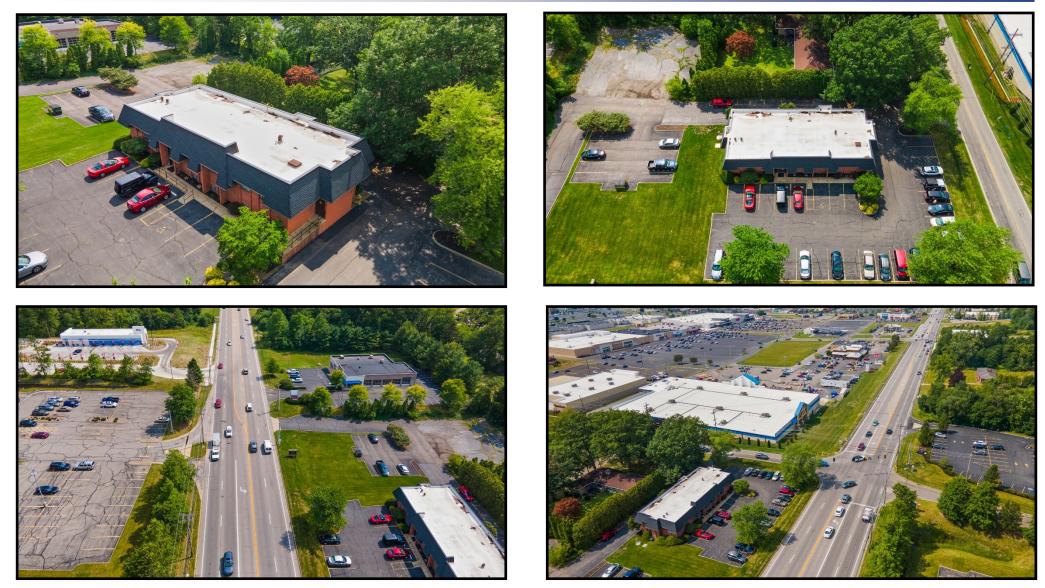

## **AERIAL PICTURES**

Office: 330.757.4889 | Fax: 330.294.5622 | 3830 Starr Centre Dr, Suite 2, Canfield, OH 44406

#### HIGHLIGHTS

- 1.2 acres available for Redevelopment
- Located on SR 46 (Niles Cortland Rd) and Mines Rd
- Adjacent to Bass Pro Shops, Meijer, the Eastwood Mall Complex (1,600,000 SF), Best Buy, Texas Roadhouse, Chick-Fil-A, Aldi, Dillards, Five Guys, Chipotle, Starbucks, etc.)

TRAFFIC Niles Cortland Rd = 17,504 VPD

**CONTACT BILL KUTLICK** 330.565.5701 bkt

bkutlick@platzrealtygroup.com

Office: 330.757.4889 | Fax: 330.294.5622 | 3830 Starr Centre Dr, Suite 2, Canfield, OH 44406