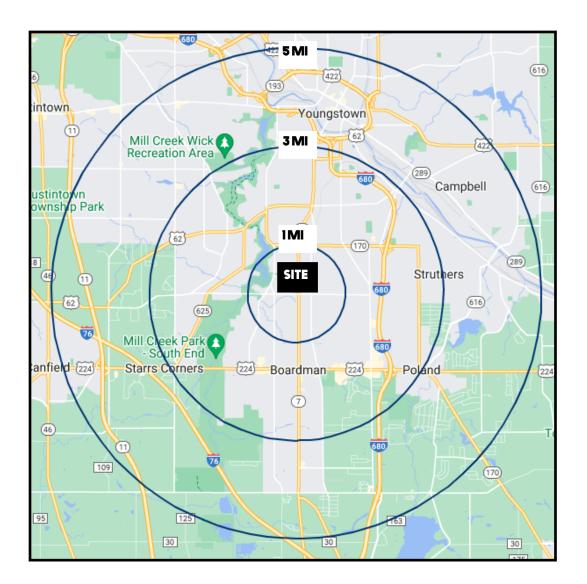

## **AERIAL MAP**

Office: 330.757.4889 | Fax: 330.294.5622 | 3830 Starr Centre Dr, Suite 2, Canfield, OH 44406

# PROPERTY DETAILS

| DEMOGRAPHICS      | 1MI      | 3 MI     | 5 MI     |
|-------------------|----------|----------|----------|
| POPULATION        | 11,792   | 65,710   | 146,121  |
| HOUSEHOLDS        | 5,019    | 28,216   | 60,682   |
| MEDIAN AGE        | 40       | 43       | 42       |
| AVERAGE HH INCOME | \$61,382 | \$60,301 | \$61,557 |