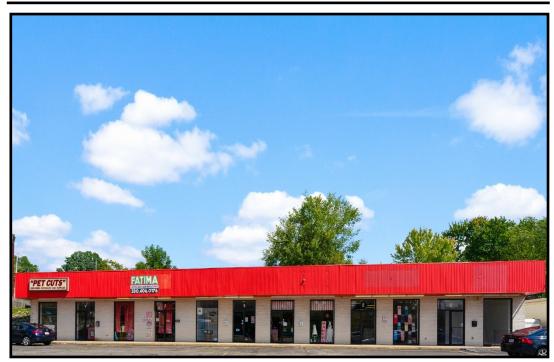

#### **LOCATION**

4921-4927 Market St, Boardman, OH 44512

#### **HIGHLIGHTS**

- Multi-tenant plaza on Market St in Boardman, OH
- Freshly painted unit
- 1,400 SF space with conference room, break room, private office, and a restroom
- Front door parking