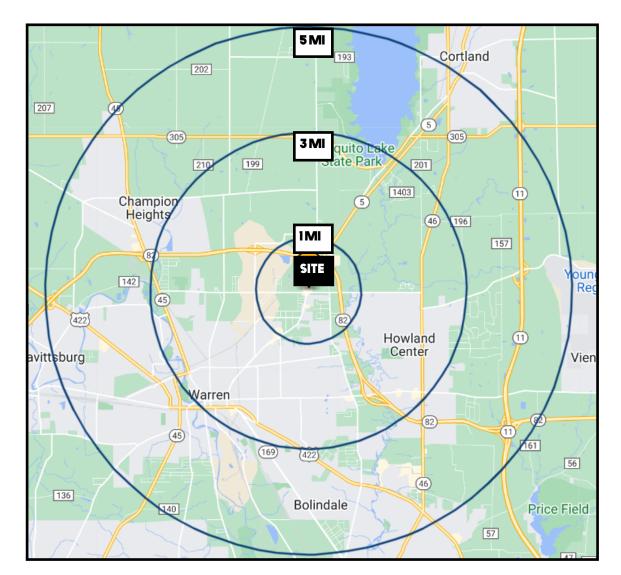

# **SITE INFORMATION**

| DEMOGRAPHICS      | 1MI      | 3 MI     | 5 MI     |
|-------------------|----------|----------|----------|
| POPULATION        | 3,516    | 36,707   | 77,944   |
| HOUSEHOLDS        | 1,664    | 15,847   | 32,816   |
| MEDIAN AGE        | 49       | 44       | 43       |
| AVERAGE HH INCOME | \$47,166 | \$54,621 | \$58,498 |