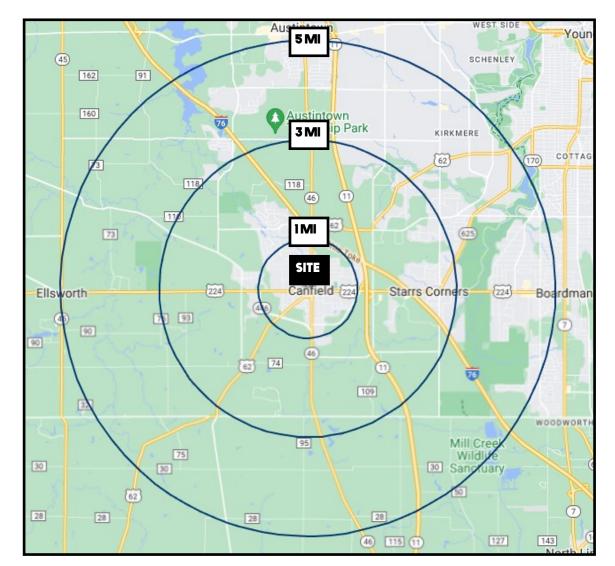

# **SITE INFORMATION**

| DEMOGRAPHICS      | IMI      | 3 MI      | 5 MI     |
|-------------------|----------|-----------|----------|
| POPULATION        | 4,586    | 18,661    | 64,637   |
| HOUSEHOLDS        | 2,012    | 7,574     | 27,651   |
| MEDIAN AGE        | 48       | 46        | 45       |
| AVERAGE HH INCOME | \$92,839 | \$103,579 | \$81,343 |