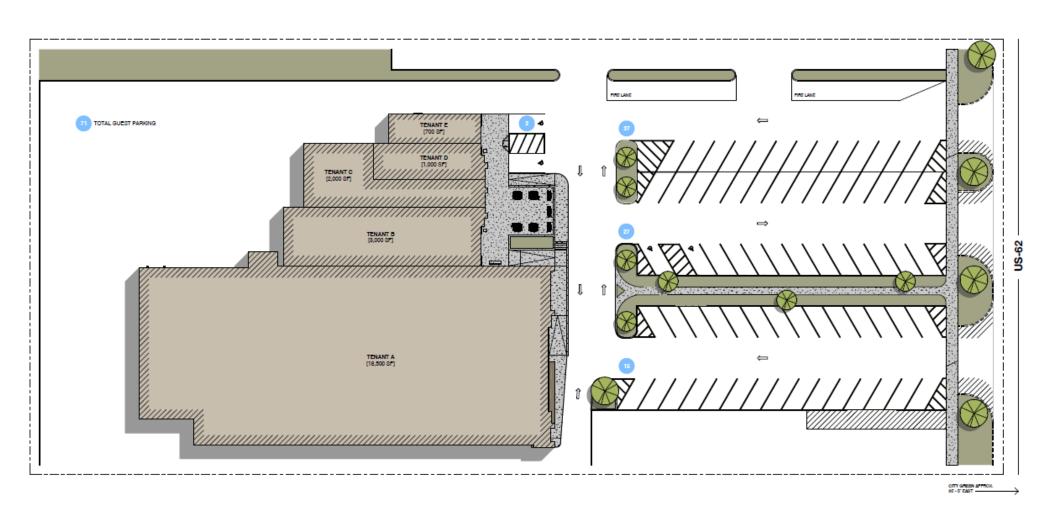

| SITE INFORMATION       |                                                                                                      |  |
|------------------------|------------------------------------------------------------------------------------------------------|--|
| LOCATION PROPERTY TYPE | Canfield City<br>Mahoning County<br>Retail                                                           |  |
| YEAR REMODELED         | 2023-2024                                                                                            |  |
| SIZE                   | Suite 1: 18,500 SF<br>Suite 2: 3,000 SF<br>Suite 3: 2,000 SF<br>Suite 4: 1,000 SF<br>Suite 5: 700 SF |  |
| RENT                   | \$29.50/SF NNN<br>"Extra Charges" \$4.97/SF                                                          |  |