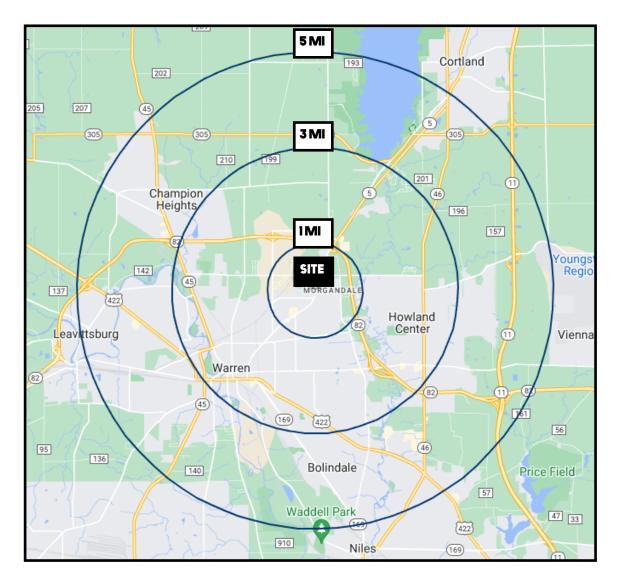

# **SITE INFORMATION**

| DEMOGRAPHICS      | 1MI      | 3 MI     | 5 MI     |
|-------------------|----------|----------|----------|
| POPULATION        | 4,080    | 38,174   | 78,151   |
| HOUSEHOLDS        | 1,934    | 16,500   | 32,873   |
| MEDIAN AGE        | 49       | 44       | 43       |
| AVERAGE HH INCOME | \$46,330 | \$53,208 | \$58,468 |