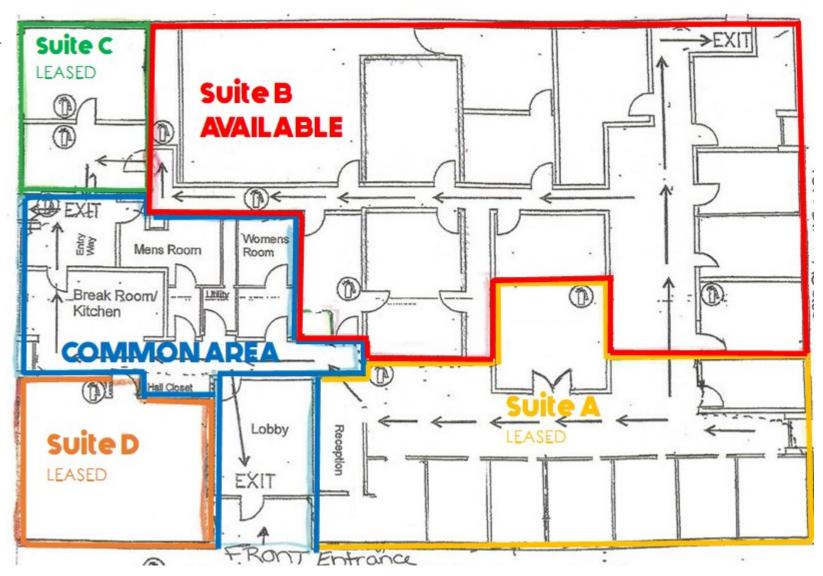

Suite A - 2,411 SF

Suite B - 4,335 SF

Suite C - 510 SF

Suite D - 780 SF

Office: 330.757.4889 | Fax: 330.294.5622 | 3830 Starr Centre Dr, Suite 2, Canfield, OH 44406