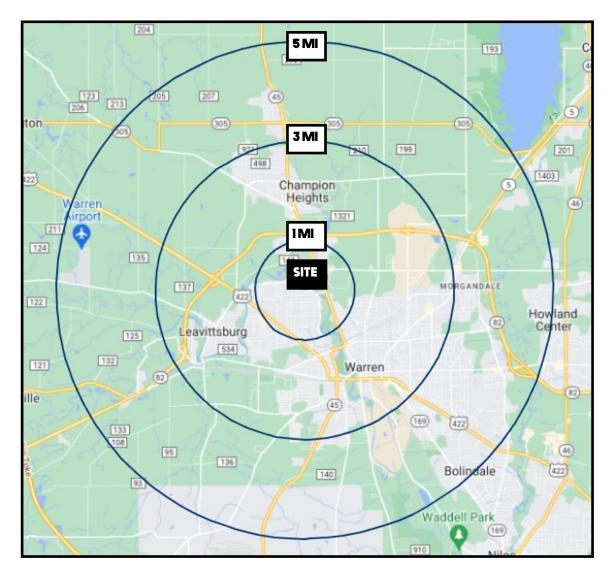

# **SITE INFORMATION**

| DEMOGRAPHICS             | 1MI      | 3 MI     | 5 MI     |
|--------------------------|----------|----------|----------|
| POPULATION               | 5,913    | 38,382   | 64,104   |
| HOUSEHOLDS               | 2,504    | 15,275   | 26,385   |
| MEDIAN AGE               | 41       | 41       | 42       |
| <b>AVERAGE HH INCOME</b> | \$48,327 | \$45,511 | \$49,874 |