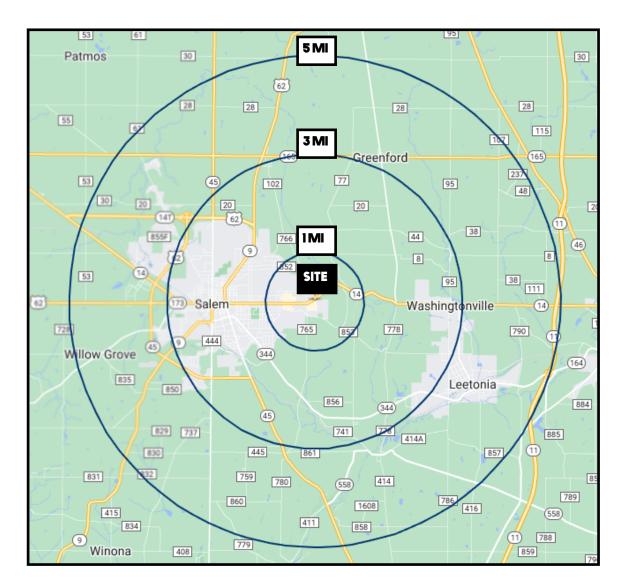

# **SITE INFORMATION**

| DEMOGRAPHICS             | IMI      | 3 MI     | 5 MI     |
|--------------------------|----------|----------|----------|
| POPULATION               | 1,795    | 16,684   | 24,611   |
| HOUSEHOLDS               | 774      | 7,054    | 10,167   |
| MEDIAN AGE               | 49       | 45       | 45       |
| <b>AVERAGE HH INCOME</b> | \$68,002 | \$64,082 | \$66,859 |