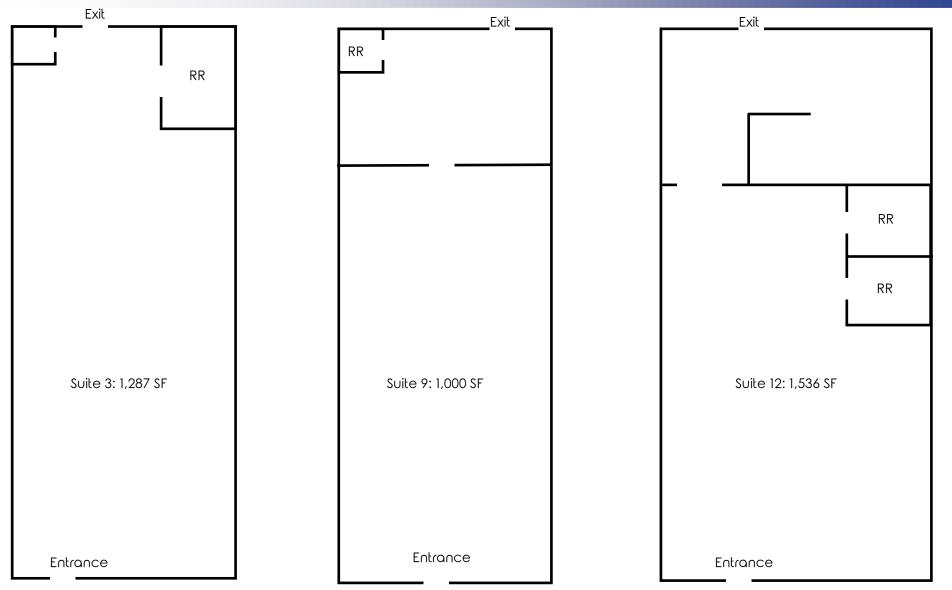

# **FLOOR PLAN**

Office: 330.757.4889 | Fax: 330.294.5622 | 3830 Starr Centre Dr, Suite 2, Canfield, OH 44406

| SITE INFORMATION |                                                                                            |  |
|------------------|--------------------------------------------------------------------------------------------|--|
| LOCATION         | Salem City<br>Columbiana County                                                            |  |
| SIZE             | Suite 3: 1,287 SF<br>Suite 9: 1,000 SF<br>Suite 12: 1,536 SF<br>Units are approx. 54' deep |  |
| SIGNAGE          | Building and pylon                                                                         |  |
| YEAR BUILT       | 2003                                                                                       |  |
| ZONING           | C-2                                                                                        |  |
| UTILITIES        | Separately metered                                                                         |  |
| RENT             | \$15.00/SF NNN<br>Extra charges \$3.60/SF +/-                                              |  |