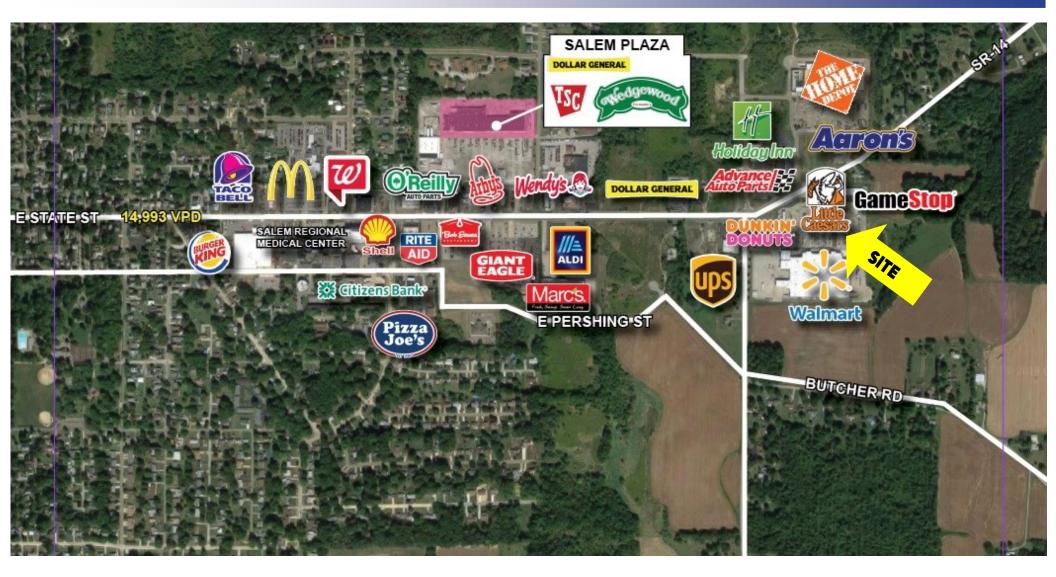

# **RETAIL MAP**

Office: 330.757.4889 | Fax: 330.294.5622 | 3830 Starr Centre Dr, Suite 2, Canfield, OH 44406

#### **HIGHLIGHTS**

- Retail adjacent to Super Walmart, across from Home Depot, near Aldi & Marcs
- Large parking area
- Front (facing Walmart) and rear signage
- Located east of Salem Hospital