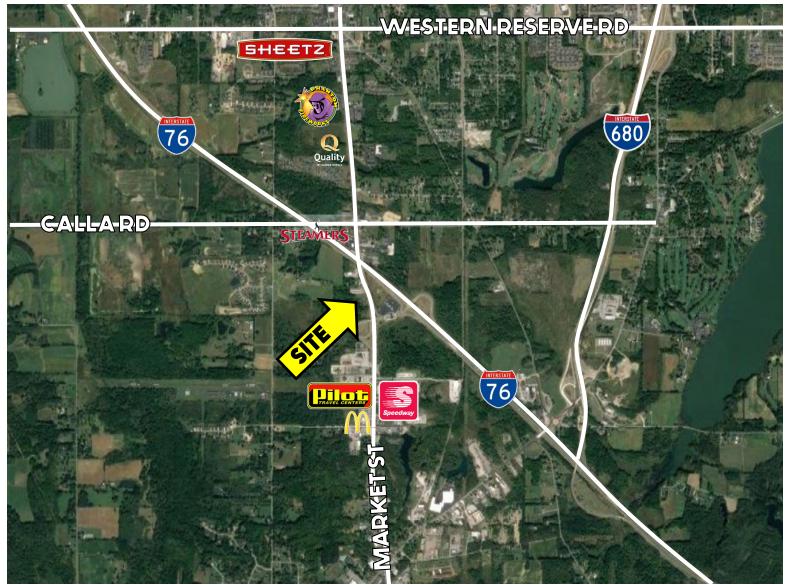

### **HIGHLIGHTS**

- Approx. 10 acres in Beaver Township w/370' frontage
- Located next to I-76 (OH Turnpike) ramp
- Immediately north of Pilot & McDonalds, close to Steamers, Speedway, and Chalet Premier, Love's coming soon!
- Close to retail, restaurants, and lodging