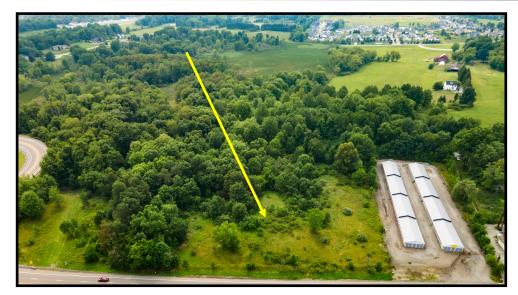

### **HIGHLIGHTS**

- Approx. 10 acres in Beaver Township w/370' frontage
- Located next to I-76 (OH Turnpike) ramp
- Immediately north of Pilot & McDonalds, close to Steamers, Speedway, and Chalet Premier, Love's coming soon!
- Close to retail, restaurants, and lodging