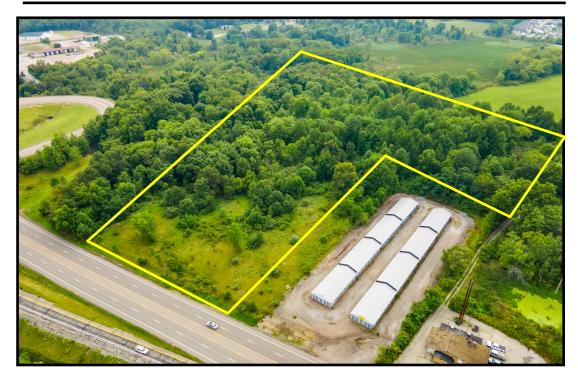

# **AERIAL**

Office: 330.757.4889 | Fax: 330.294.5622 | 3830 Starr Centre Dr, Suite 2, Canfield, OH 44406

### **HIGHLIGHTS**

- Approx. 10 acres in Beaver Township w/370' frontage
- Located next to I-76 (OH Turnpike) ramp
- Immediately north of Pilot & McDonalds, close to Steamers, Speedway, and Chalet Premier, Love's coming soon!
- Close to retail, restaurants, and lodging