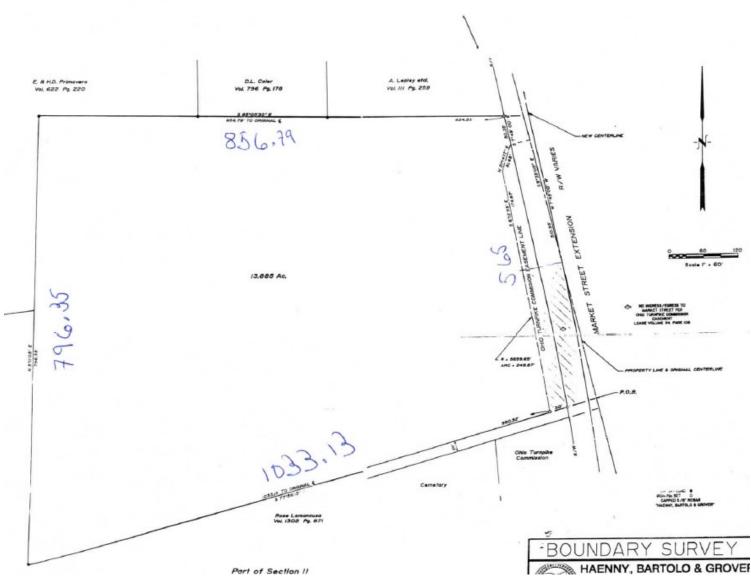

### **HIGHLIGHTS**

- Approx. 10 acres in Beaver Township w/370' frontage
- Located next to I-76 (OH Turnpike) ramp
- Immediately north of Pilot & McDonalds, close to Steamers, Speedway, and Chalet Premier, Love's coming soon!
- Close to retail, restaurants, and lodging

| SITE INFORMATION  |                                                    |  |
|-------------------|----------------------------------------------------|--|
| LOCATION          | Beaver Township<br>Mahoning County<br>05-062-0-006 |  |
| PROPERTY TYPE     | Commercial Land                                    |  |
| ZONING            | General Commercial                                 |  |
| SIZE              | 10 acres; to be replatted                          |  |
| UTILITIES         | Water and sewer nearby                             |  |
| REAL ESTATE TAXES | Subject to replat                                  |  |
| PRICE             | \$250,000                                          |  |