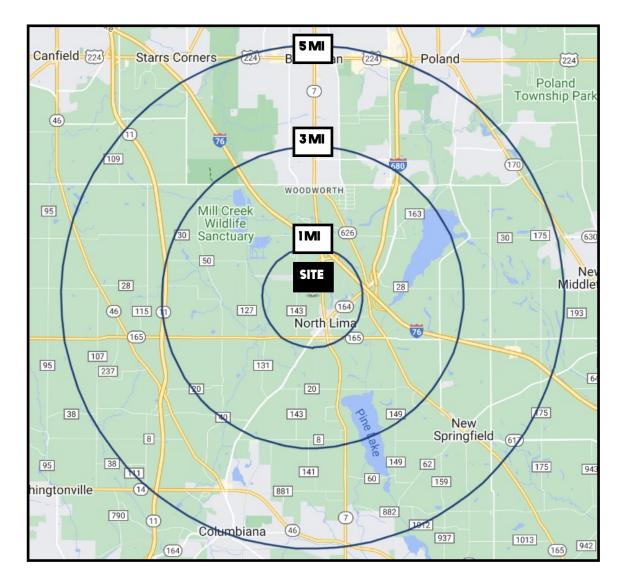

# **SITE INFORMATION**

| DEMOGRAPHICS      | 1MI      | 3 MI     | 5 MI     |
|-------------------|----------|----------|----------|
| POPULATION        | 768      | 7,528    | 32,268   |
| HOUSEHOLDS        | 288      | 3,133    | 13,644   |
| MEDIAN AGE        | 49       | 50       | 48       |
| AVERAGE HH INCOME | \$90,371 | \$77,530 | \$82,357 |