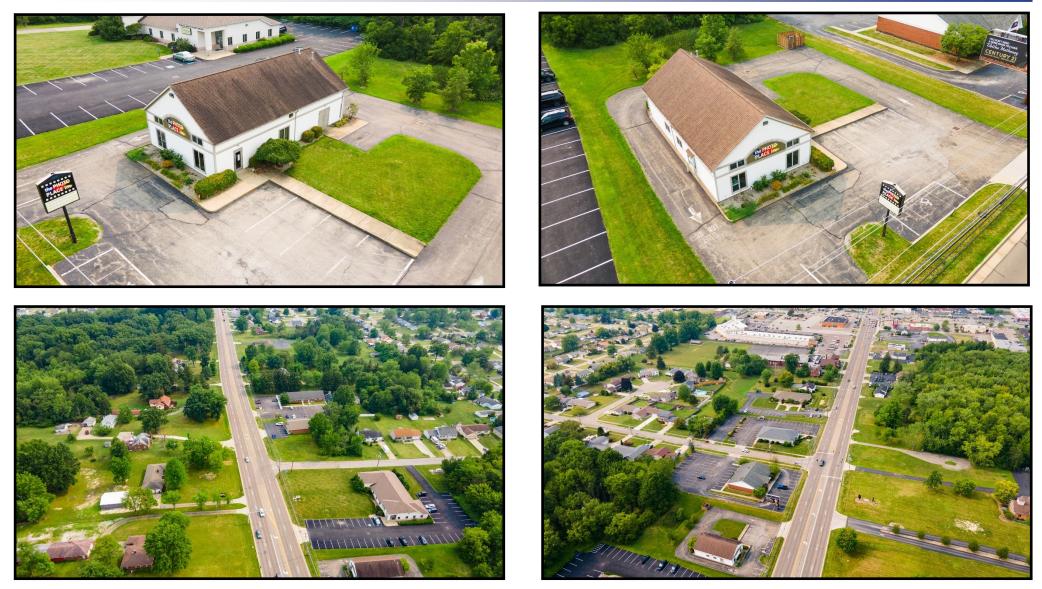

### HIGHLIGHTS

- Excellent location in Austintown with a drive-thru
- Just south of Mahoning Ave
- Near major signalized intersection at SR 46/Mahoning Ave
- Pylon Sign
- Ample parking

## EXTERIOR

Office: 330.757.4889 | Fax: 330.294.5622 | 3830 Starr Centre Dr, Suite 2, Canfield, OH 44406