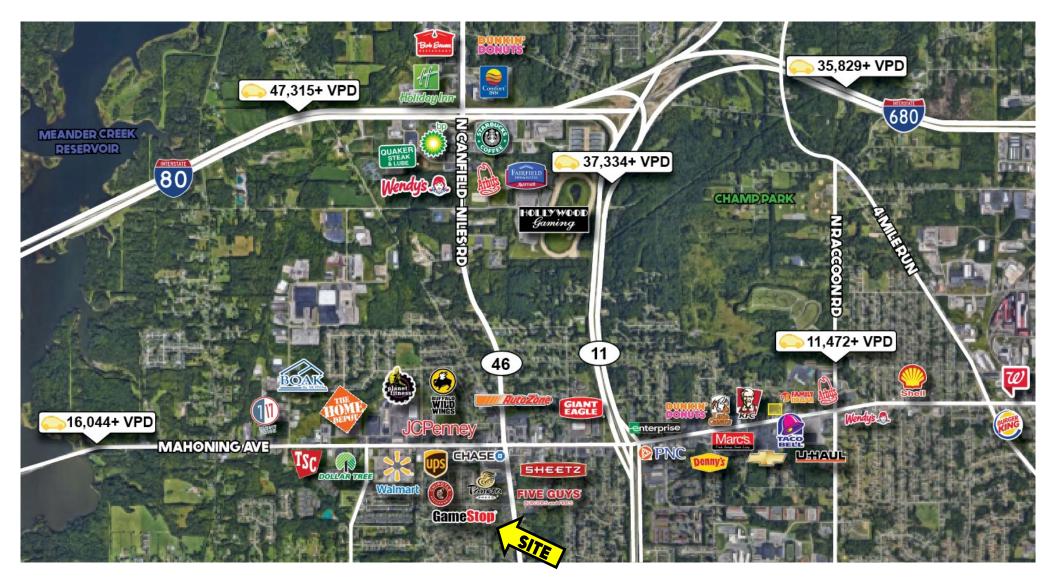

### HIGHLIGHTS

- Excellent location in Austintown with a drive-thru
- Just south of Mahoning Ave
- Near major signalized intersection at SR 46/Mahoning Ave
- Pylon Sign
- Ample parking

### TRAFFIC

Canfield Niles Rd = 21,277 VPD Mahoning Ave = 27,333 VPD

| CONTACT<br>garylasko |                              |
|----------------------|------------------------------|
| 330.509.4546         | glasko@platzrealtygroup.com  |
| MATT WILSON          |                              |
| 330.347.9677         | mwilson@platzrealtygroup.com |