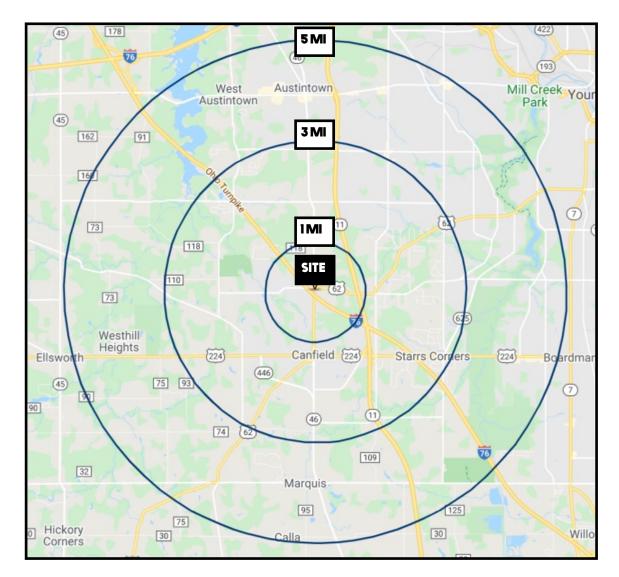

# **SITE INFORMATION**

| DEMOGRAPHICS             | IMI       | 3 MI     | 5 MI     |
|--------------------------|-----------|----------|----------|
| POPULATION               | 3,060     | 29,845   | 79,465   |
| HOUSEHOLDS               | 1,171     | 12,168   | 34,125   |
| MEDIAN AGE               | 47        | 46       | 45       |
| <b>AVERAGE HH INCOME</b> | \$114,452 | \$92,835 | \$75,069 |