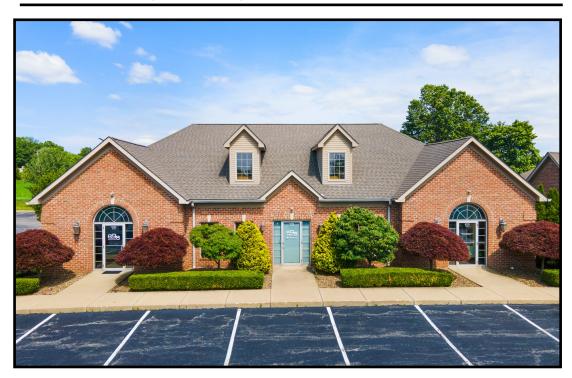

# **FOR SALE**

#### **LOCATION**

5721 Shields Rd, Canfield, OH 44406

### **HIGHLIGHTS**

- Extremely well maintained office in a professional setting
- 2 units: 3,600 SF total; 2,740 SF + 860 SF
- New roof in 2019
- Located at Addison Reserve on the corner of SR 46 & Herbert Rd / Shields Rd in Canfield Township