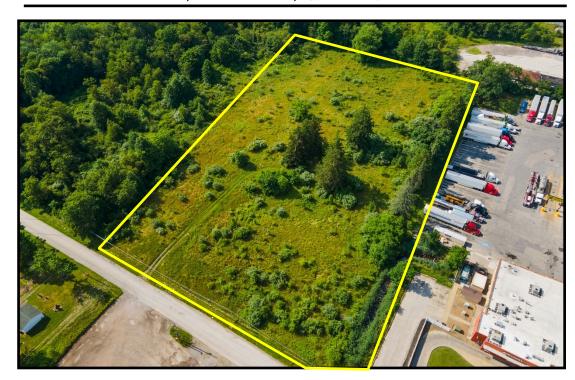

# **AERIAL**

Office: 330.757.4889 | Fax: 330.294.5622 | 3768 Boardman Canfield Rd, Canfield, OH 44406

#### **HIGHLIGHTS**

- 5.6 acres in Beaver Township
- Just west of Market St (SR 7)
- Adjacent to Pilot and McDonalds, close to Steamers and Chalet Premier
- Just south of I-76 (OH Turnpike) ramp