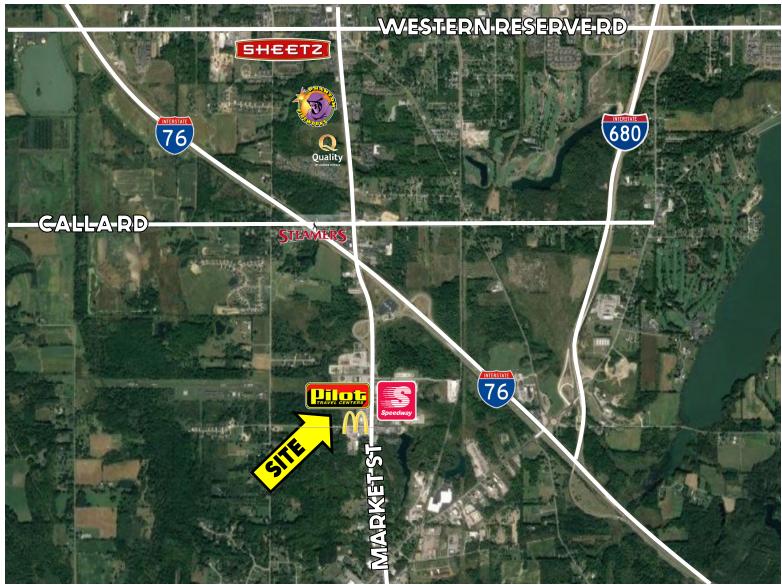

# **AERIAL MAP**

Office: 330.757.4889 | Fax: 330.294.5622 | 3768 Boardman Canfield Rd, Canfield, OH 44406

#### **HIGHLIGHTS**

- 5.6 acres in Beaver Township
- Just west of Market St (SR 7)
- Adjacent to Pilot and McDonalds, close to Steamers and Chalet Premier
- Just south of I-76 (OH Turnpike) ramp