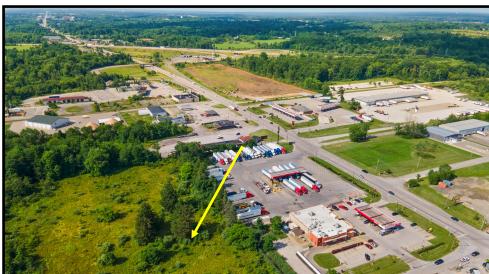

# **AERIAL**

Office: 330.757.4889 | Fax: 330.294.5622 | 3768 Boardman Canfield Rd, Canfield, OH 44406

#### **HIGHLIGHTS**

- 5.6 acres in Beaver Township
- Just west of Market St (SR 7)
- Adjacent to Pilot and McDonalds, close to Steamers and Chalet Premier
- Just south of I-76 (OH Turnpike) ramp