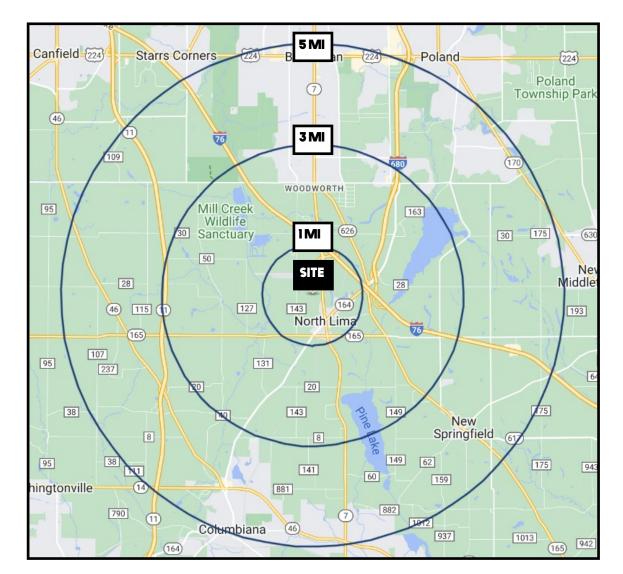

## **SITE INFORMATION**

| DEMOGRAPHICS      | 1MI      | 3 MI     | 5MI      |
|-------------------|----------|----------|----------|
| POPULATION        | 768      | 7,528    | 32,268   |
| HOUSEHOLDS        | 288      | 3,133    | 13,644   |
| MEDIAN AGE        | 49       | 50       | 48       |
| AVERAGE HH INCOME | \$90,371 | \$77,530 | \$82,357 |