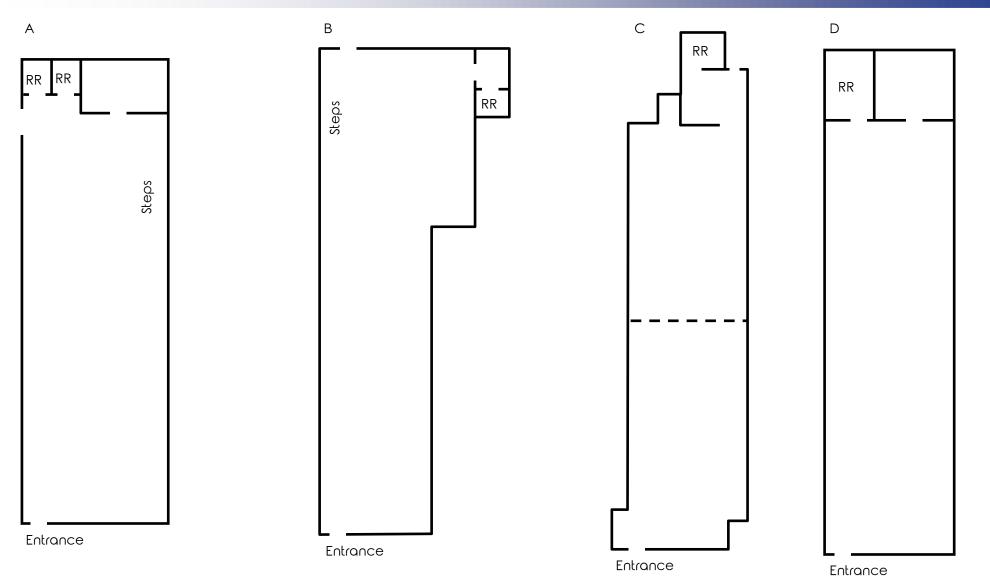

## **FLOOR PLANS**

Office: 330.757.4889 | Fax: 330.294.5622 | 3830 Starr Centre Dr, Suite 2, Canfield, OH 44406

| SITE INFORMATION        |                                                                  |  |
|-------------------------|------------------------------------------------------------------|--|
| LOCATION  PROPERTY TYPE | Boardman Township<br>Mahoning County<br>Retail Plaza             |  |
| ZONING                  | North Market Business                                            |  |
| SIZE                    | A: 3,200 SF<br>B: 3,500 SF<br>C: 2,500 SF<br>D: 1,700 SF (Salon) |  |
| SIGNAGE                 | Monument                                                         |  |
| PARKING                 | 40 parking spaces                                                |  |
| RENT                    | \$8.00/SF NNN<br>Extra Charges: \$3.00/SF                        |  |