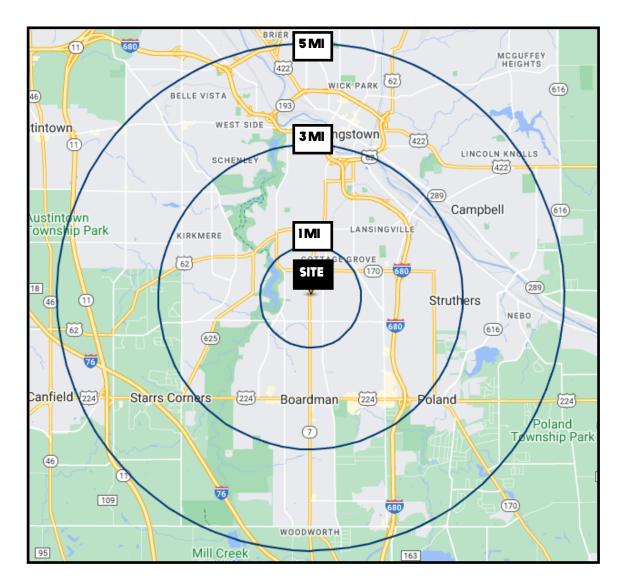

## **SITE INFORMATION**

| DEMOGRAPHICS      | 1MI      | 3 MI     | 5 MI     |
|-------------------|----------|----------|----------|
| POPULATION        | 11,665   | 65,714   | 149,081  |
| HOUSEHOLDS        | 4,866    | 28,171   | 61,721   |
| MEDIAN AGE        | 39       | 43       | 43       |
| AVERAGE HH INCOME | \$55,370 | \$58,289 | \$59,958 |