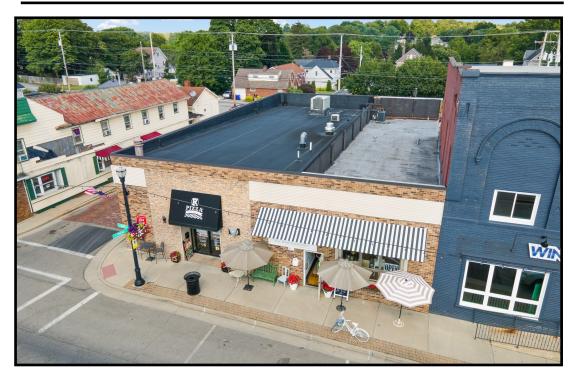

# **EXTERIOR**

Office: 330.757.4889 | Fax: 330.294.5622 | 3830 Starr Centre Dr., Suite 2, Canfield, OH 44406

#### **HIGHLIGHTS**

- Investment Property
- Multi-tenant building in Downtown Columbiana
- 2 unit building: Pizza Shop + Retail Store
- Corner lot with rear drive-thru window
- Exclusive, on-site parking
- Pizza shop also available for sale