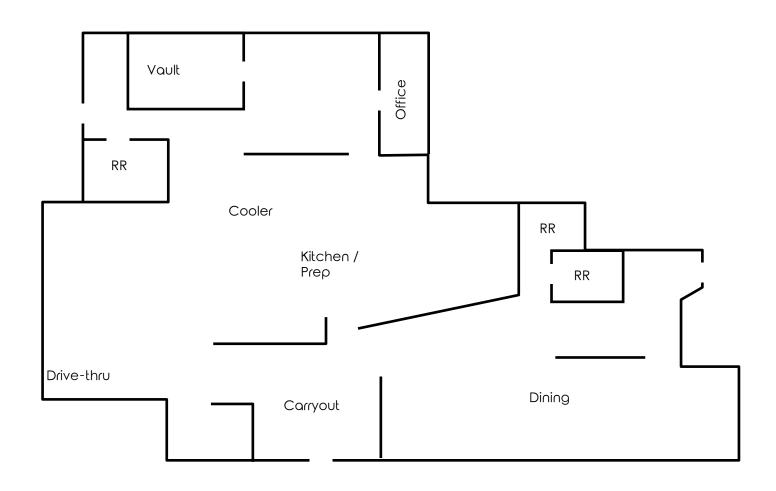

# **INTERIOR**

Office: 330.757.4889 | Fax: 330.294.5622 | 3830 Starr Centre Dr., Suite 2, Canfield, OH 44406

Pizza shop floor plan

Office: 330.757.4889 | Fax: 330.294.5622 | 3830 Starr Centre Dr., Suite 2, Canfield, OH 44406