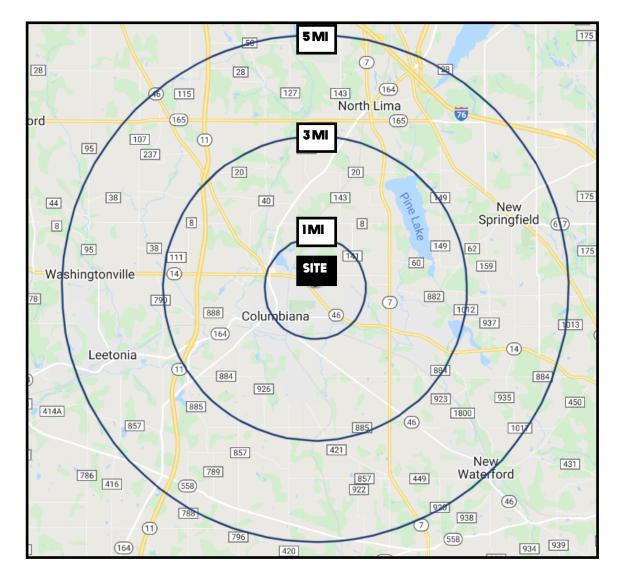

# **SITE INFORMATION**

| DEMOGRAPHICS             | IMI      | 3 MI     | 5MI      |
|--------------------------|----------|----------|----------|
| POPULATION               | 3,046    | 9,207    | 18,333   |
| HOUSEHOLDS               | 1,270    | 3,810    | 7,335    |
| MEDIAN AGE               | 47       | 46       | 46       |
| <b>AVERAGE HH INCOME</b> | \$65,095 | \$72,394 | \$74,124 |