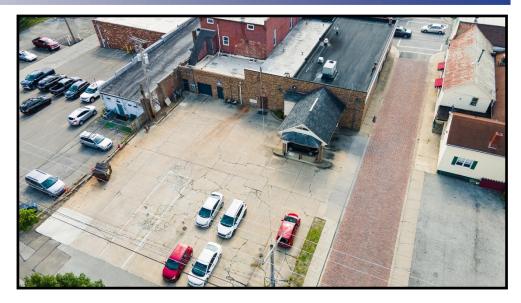

#### **HIGHLIGHTS**

- Investment Property
- Multi-tenant building in Downtown Columbiana
- 2 unit building: Pizza Shop + Retail Store
- Corner lot with rear drive-thru window
- Exclusive, on-site parking
- Pizza shop also available for sale

| SITE INFORMATION   |                                                                  |  |
|--------------------|------------------------------------------------------------------|--|
| LOCATION           | Columbiana Village<br>Columbiana County<br>18-01880              |  |
| PROPERTY TYPE SIZE | Pizza Shop/Restaurant<br>Adjacent rental unit<br>Total: 4.800 SF |  |
| PARKING            | On-site, rear parking +street                                    |  |
| REAL ESTATE TAXES  | \$3,758/year                                                     |  |
| REAL ESTATE PRICE  | \$430,000                                                        |  |