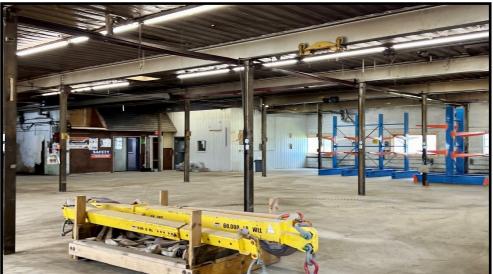

# **INTERIOR**

Office: 330.757.4889 | Fax: 330.294.5622 | 3830 Starr Centre Dr, Suite 2, Canfield, OH 44406

#### **HIGHLIGHTS**

- 2 warehouse buildings: 15,000 SF + 7,200 SF
- 15,000 SF: 3 offices + kitchenette, 10 ton crane, 18' drive-in
- 7,200 SF: 12' + 16' drive-in doors, LED lighting, radiant heat
- 240 V 3 phase electric
- Gravel turnaround has a large covered aggregate pit
- Additional lay down yard available