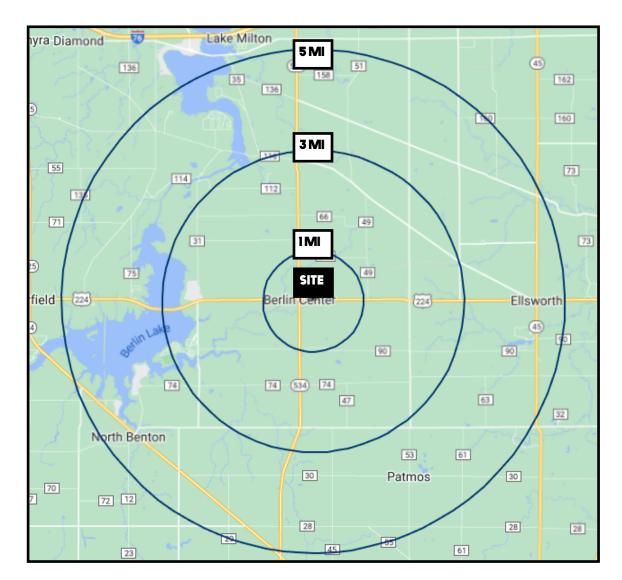

# **SITE INFORMATION**

| DEMOGRAPHICS             | 1MI      | 3 MI     | 5 MI     |
|--------------------------|----------|----------|----------|
| POPULATION               | 274      | 1,837    | 6,029    |
| HOUSEHOLDS               | 107      | 716      | 2,385    |
| MEDIAN AGE               | 50       | 50       | 50       |
| <b>AVERAGE HH INCOME</b> | \$77,118 | \$79,884 | \$79,415 |