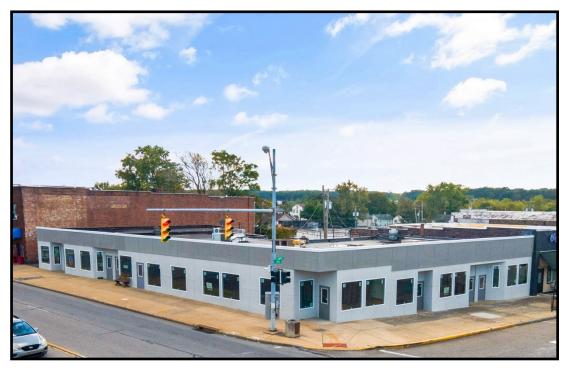

# **FOR LEASE**

#### LOCATION

2 S State + 5-7-9 W Liberty St, Girard, OH 44420

#### HIGHLIGHTS

- Excellent retail / office location at the signalized corner of State St and Liberty St
- Convenient front door / on street parking
- All suites include basement for additional storage
- Landlord will provide space in shell condition

## EXTERIOR

Office: 330.757.4889 | Fax: 330.294.5622 | 3830 Starr Centre Dr, Suite 2, Canfield, OH 44406