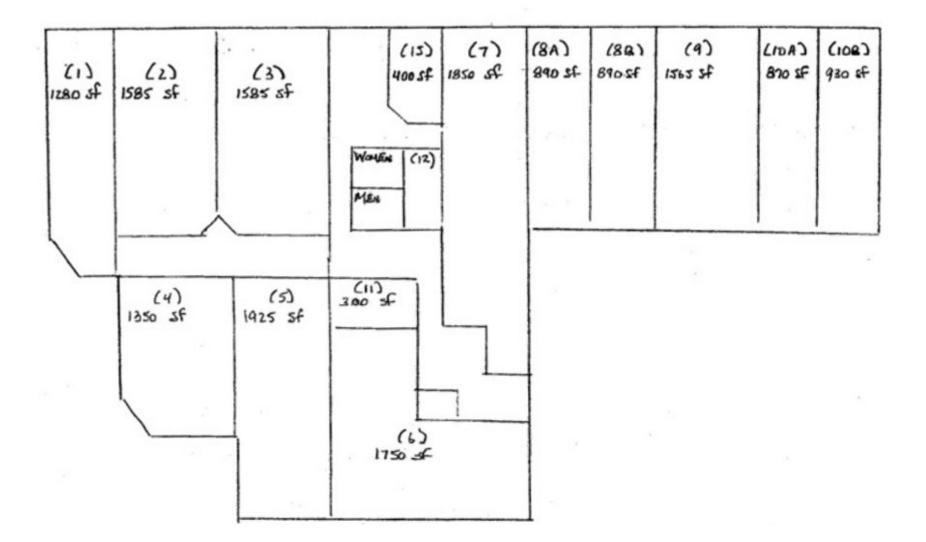

| SITE INFORMATION         |                                      |  |
|--------------------------|--------------------------------------|--|
|                          | Boardman Township<br>Mahoning County |  |
| ZONING                   | N. Market Business District          |  |
| PARCELS                  | 29-001-0-551                         |  |
| YEAR BUILT               | 1960                                 |  |
| SIZE                     | 20,706 SF                            |  |
| ACREAGE                  | 1.64 acres                           |  |
| <b>REAL ESTATE TAXES</b> | \$19,265/year                        |  |
| PRICE                    | \$1,300,000                          |  |