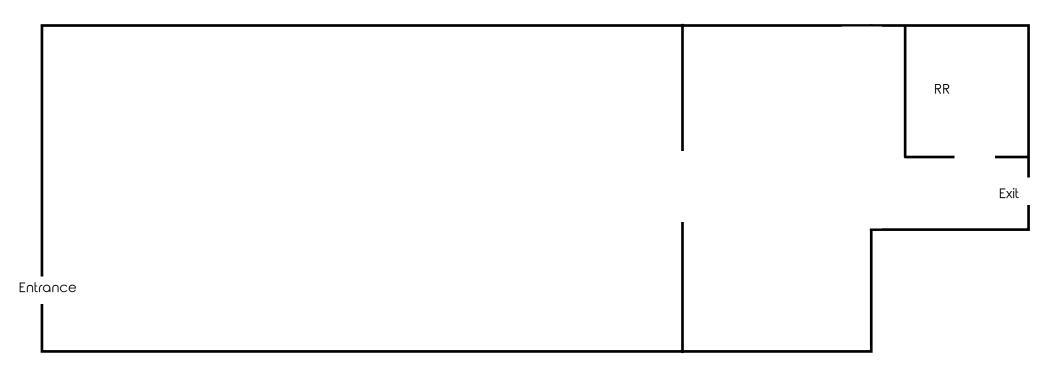

### www.PLATZREALTYGROUP.com

Unit 10 A

Office: 330.757.4889 | Fax: 330.294.5622 | 3830 Starr Centre Dr, Suite 2, Canfield, OH 44406

| SITE INFORMATION |                                                                                                                                 |  |
|------------------|---------------------------------------------------------------------------------------------------------------------------------|--|
| LOCATION         | Boardman Township<br>Mahoning County                                                                                            |  |
| ZONING           | N. Market Business District                                                                                                     |  |
| SIGNAGE          | Building and pylon                                                                                                              |  |
| YEAR BUILT       | 1960                                                                                                                            |  |
| UTILITIES        | Separately metered<br>Landlord bills for water                                                                                  |  |
| AVAILABLE        | Available:<br><b>1:</b> 1,280 SF; \$1,250/month<br><b>10A:</b> 870 SF; \$875/month<br>Gross rent, does not<br>include utilities |  |