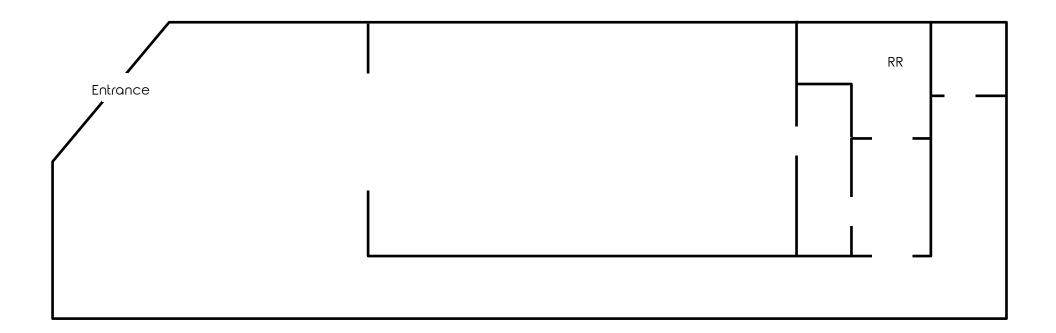

## www.PLATZREALTYGROUP.com

Unit 1

Office: 330.757.4889 | Fax: 330.294.5622 | 3830 Starr Centre Dr, Suite 2, Canfield, OH 44406

| SITE INFORMATION |                                                                                                                                 |  |
|------------------|---------------------------------------------------------------------------------------------------------------------------------|--|
| LOCATION         | Boardman Township<br>Mahoning County                                                                                            |  |
| ZONING           | N. Market Business District                                                                                                     |  |
| SIGNAGE          | Building and pylon                                                                                                              |  |
| YEAR BUILT       | 1960                                                                                                                            |  |
| UTILITIES        | Separately metered<br>Landlord bills for water                                                                                  |  |
| AVAILABLE        | Available:<br><b>1:</b> 1,280 SF; \$1,250/month<br><b>10A:</b> 870 SF; \$875/month<br>Gross rent, does not<br>include utilities |  |