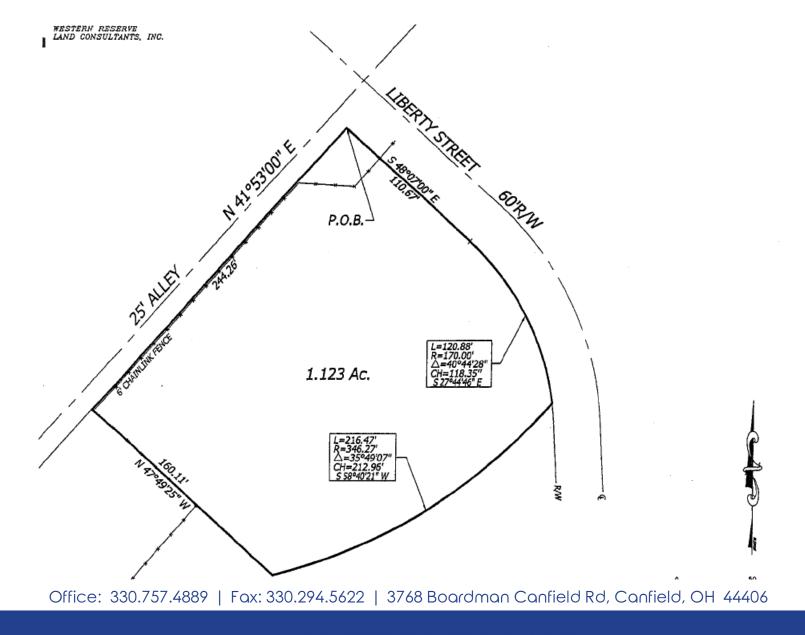

| SITE INFORMATION      |                                                      |  |  |  |
|-----------------------|------------------------------------------------------|--|--|--|
| LOCATION              | Struthers City<br>Mahoning County                    |  |  |  |
| ZONING                | I-1 Industrial                                       |  |  |  |
| SIZE                  | 6,000 SF on 1.12 acres<br>1) 14' x 14' drive-in door |  |  |  |
| <b>CEILING HEIGHT</b> | 20' to steel beam                                    |  |  |  |
| YEAR BUILT            | 2004                                                 |  |  |  |
| POWER                 | 400 amp 3 phase                                      |  |  |  |
| REAL ESTATE TAXES     | \$4,486/year                                         |  |  |  |
| PRICE                 | \$299,000                                            |  |  |  |