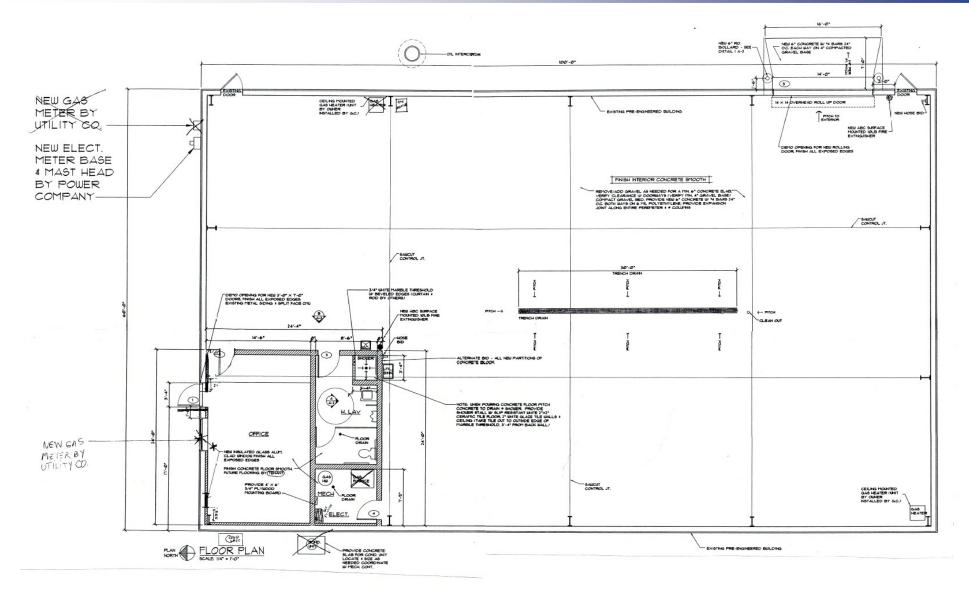

### **FLOOR PLAN**

Office: 330.757.4889 | Fax: 330.294.5622 | 3768 Boardman Canfield Rd, Canfield, OH 44406

| SITE INFORMATION      |                                                      |  |  |  |
|-----------------------|------------------------------------------------------|--|--|--|
| LOCATION              | Struthers City<br>Mahoning County                    |  |  |  |
| ZONING                | I-1 Industrial                                       |  |  |  |
| SIZE                  | 6,000 SF on 1.12 acres<br>1) 14' x 14' drive-in door |  |  |  |
| <b>CEILING HEIGHT</b> | 20' to steel beam                                    |  |  |  |
| YEAR BUILT            | 2004                                                 |  |  |  |
| POWER                 | 400 amp 3 phase                                      |  |  |  |
| REAL ESTATE TAXES     | \$4,486/year                                         |  |  |  |
| PRICE                 | \$299,000                                            |  |  |  |