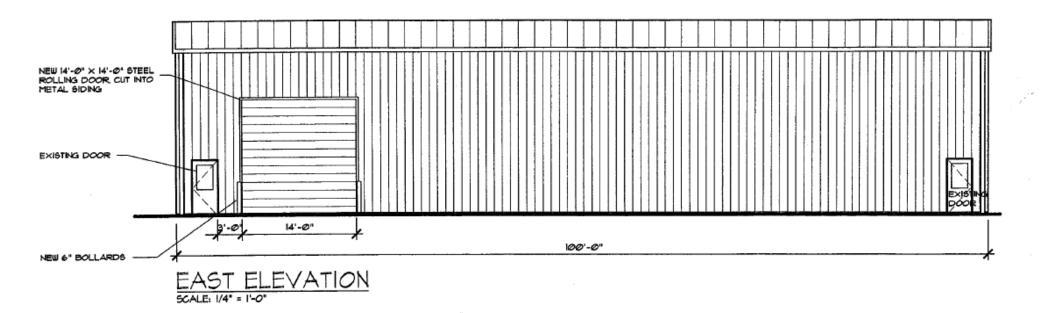

## **EXTERIOR**

Office: 330.757.4889 | Fax: 330.294.5622 | 3768 Boardman Canfield Rd, Canfield, OH 44406

#### HIGHLIGHTS

- 6,000 SF Industrial building in the CASTLO Industrial Park, along
  the banks of Yellow Creek in Struthers, OH
- Over 10,000,000 consumers within 100-mile radius
- Centrally located between Cleveland/Pittsburgh (70 miles) and New York/Chicago (400 miles)
- Potential tax abatement / TIF (Tax Increment Financing)
- 1) drive in door (14' x 14')