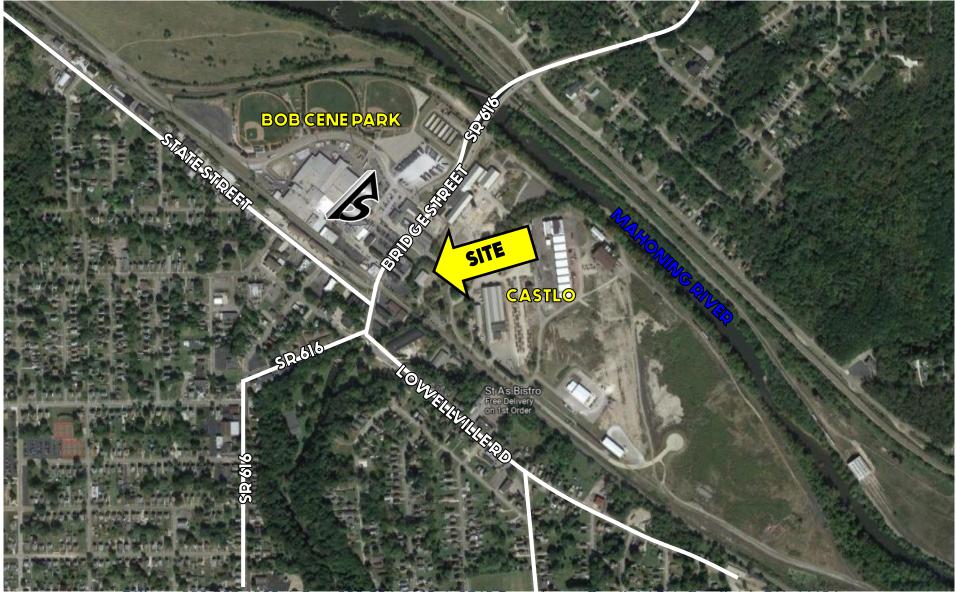

## **AERIAL MAP**

Office: 330.757.4889 | Fax: 330.294.5622 | 3768 Boardman Canfield Rd, Canfield, OH 44406

#### HIGHLIGHTS

- 6,000 SF Industrial building in the CASTLO Industrial Park, along
  the banks of Yellow Creek in Struthers, OH
- Over 10,000,000 consumers within 100-mile radius
- Centrally located between Cleveland/Pittsburgh (70 miles) and New York/Chicago (400 miles)
- Potential tax abatement / TIF (Tax Increment Financing)
- 1) drive in door (14' x 14')