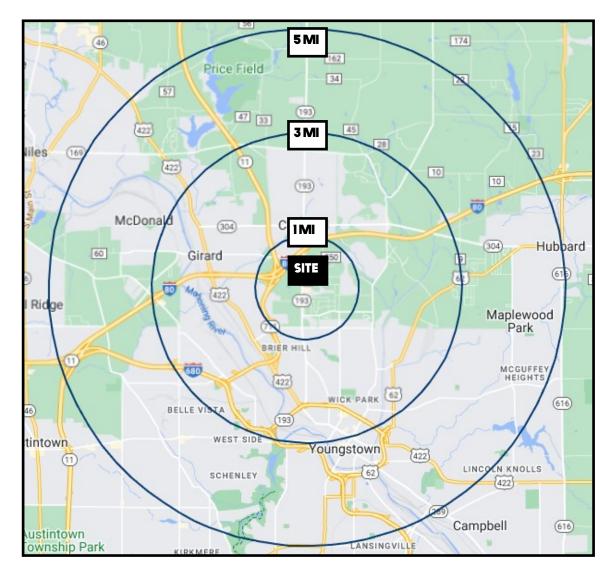

# **SITE INFORMATION**

| DEMOGRAPHICS             | IMI      | 3 MI     | 5 MI     |
|--------------------------|----------|----------|----------|
| POPULATION               | 4,848    | 36,213   | 91,738   |
| HOUSEHOLDS               | 2,078    | 14,155   | 36,952   |
| MEDIAN AGE               | 44       | 40       | 42       |
| <b>AVERAGE HH INCOME</b> | \$60,326 | \$55,926 | \$53,862 |