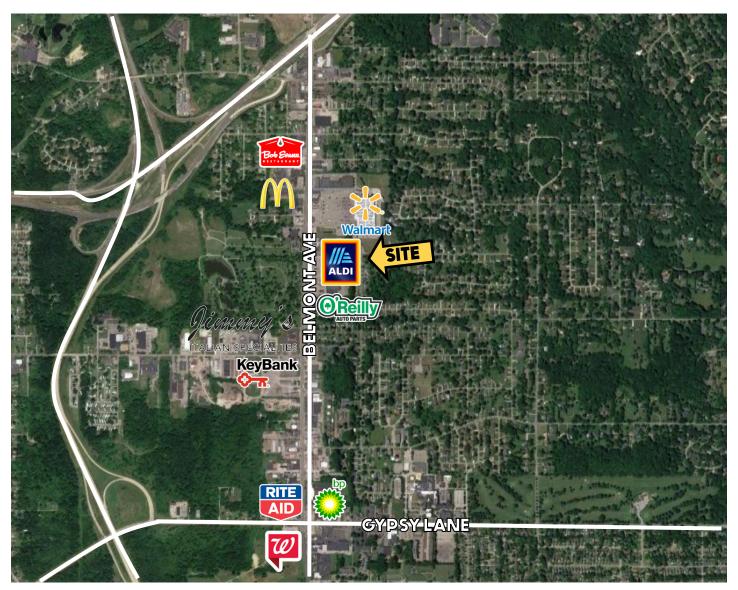

#### **LOCATION**

3485 - 3497 Belmont Ave, Youngstown, OH 44505

#### **HIGHLIGHTS**

- Belmont Plaza by Walmart: Corner of Belmont Ave/ Goldie Rd
- Just minutes from I-80 at a signalized intersection
- National tenants: Aldi, Dollar Tree, O'Reilly Auto Parts
- Ample parking and pylon signage
- End cap and inline spaces available