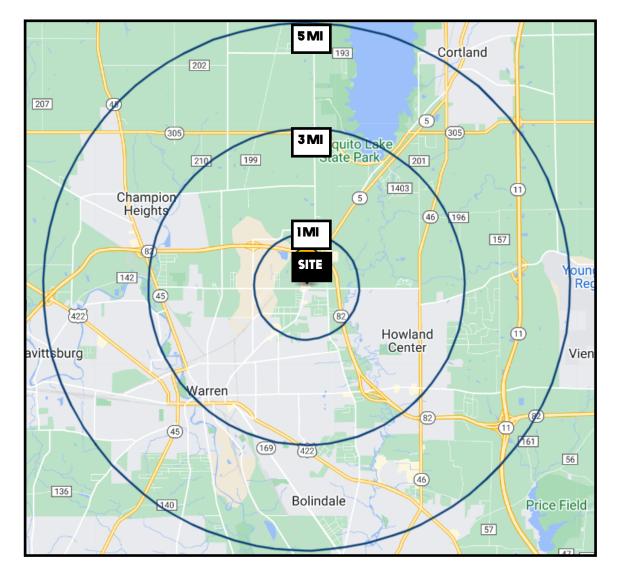

# **SITE INFORMATION**

| DEMOGRAPHICS             | 1MI      | 3 MI     | 5 MI     |
|--------------------------|----------|----------|----------|
| POPULATION               | 2,954    | 35,135   | 79,782   |
| HOUSEHOLDS               | 1,296    | 14,266   | 31,893   |
| MEDIAN AGE               | 49       | 45       | 44       |
| <b>AVERAGE HH INCOME</b> | \$47,107 | \$58,691 | \$58,683 |