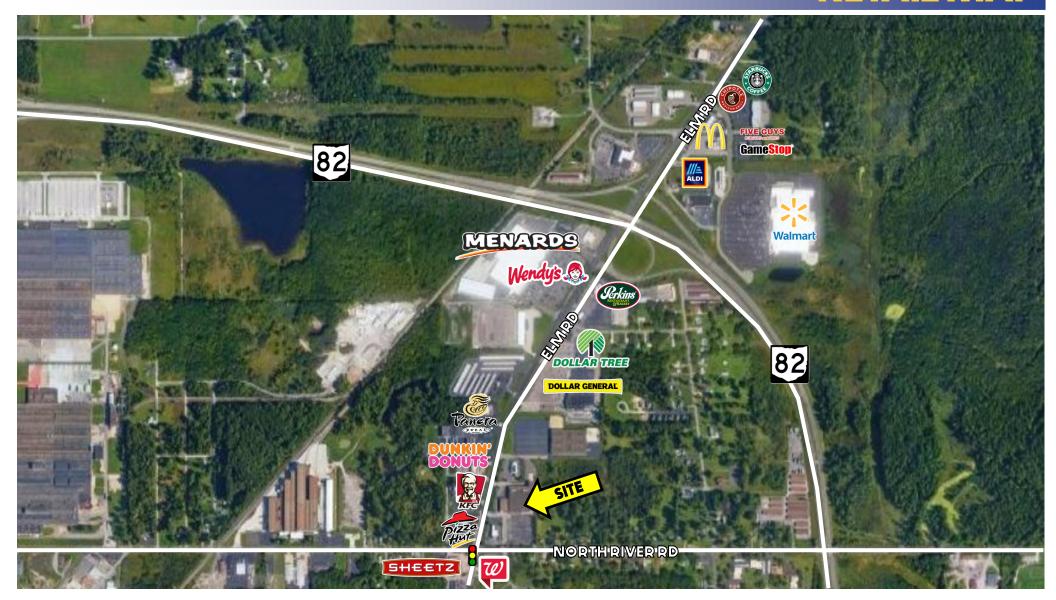

# **RETAIL MAP**

Office: 330.757.4889 | Fax: 330.294.5622 | 3830 Starr Centre Dr, Suite 2, Canfield, OH 44406

#### **HIGHLIGHTS**

- Large retail space in Howland Township
- 58,015 SF + 10,920 SF = 68,935 SF
- · Located at the signalized intersection of North River Rd & Elm Rd
- High traffic count location across from Walgreens and Sheetz
- Great access from both major roadways