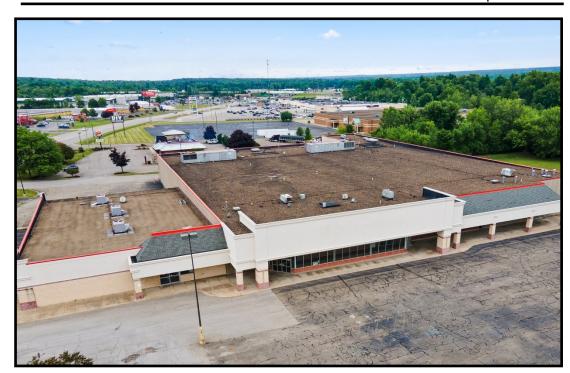

#### **HIGHLIGHTS**

- Large retail space in Howland Township
- 58,015 SF + 10,920 SF = 68,935 SF
- · Located at the signalized intersection of North River Rd & Elm Rd
- High traffic count location across from Walgreens and Sheetz
- Great access from both major roadways

# **SITE INFORMATION**

| DEMOGRAPHICS             | 1MI      | 3 MI     | 5 MI     |
|--------------------------|----------|----------|----------|
| POPULATION               | 2,954    | 35,135   | 79,782   |
| HOUSEHOLDS               | 1,296    | 14,266   | 31,893   |
| MEDIAN AGE               | 49       | 45       | 44       |
| <b>AVERAGE HH INCOME</b> | \$47,107 | \$58,691 | \$58,683 |

| SITE INFORMATION |                                     |  |
|------------------|-------------------------------------|--|
| LOCATION         | Howland Township<br>Trumbull County |  |
| PARCELS          | 28-902368 + 28-902367               |  |
| SIZE             | 68,935 SF                           |  |
| YEAR BUILT       | 1996                                |  |
| ACRES            | 6.65 acres                          |  |
| UTILITIES        | All utilities                       |  |
| PRICE            | \$2,688,465 = \$39.00/SF            |  |