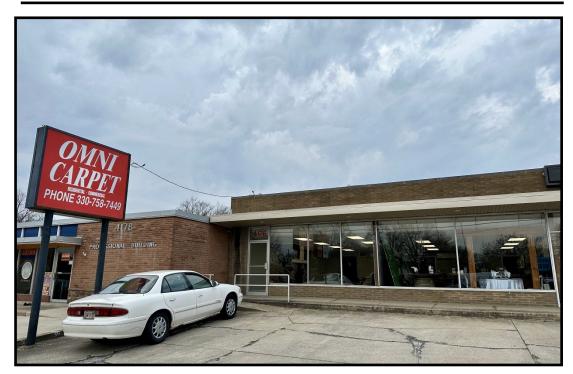

#### **LOCATION**

4176 Market St, Boardman, OH 44512

#### **HIGHLIGHTS**

- Approximately 800 SF retail space
- Front door parking
- Great signage on Market St
- Heavy daylime traffic
- Just south of Midlothian Blvd