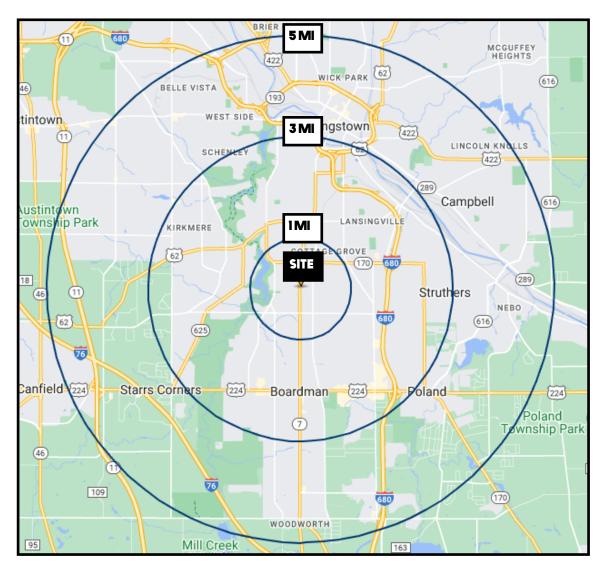

## **SITE INFORMATION**

| DEMOGRAPHICS             | IMI      | 3 MI     | 5 MI     |
|--------------------------|----------|----------|----------|
| POPULATION               | 11,665   | 65,714   | 149,081  |
| HOUSEHOLDS               | 4,866    | 28,171   | 61,721   |
| MEDIAN AGE               | 39       | 43       | 43       |
| <b>AVERAGE HH INCOME</b> | \$55,370 | \$58,289 | \$59,958 |