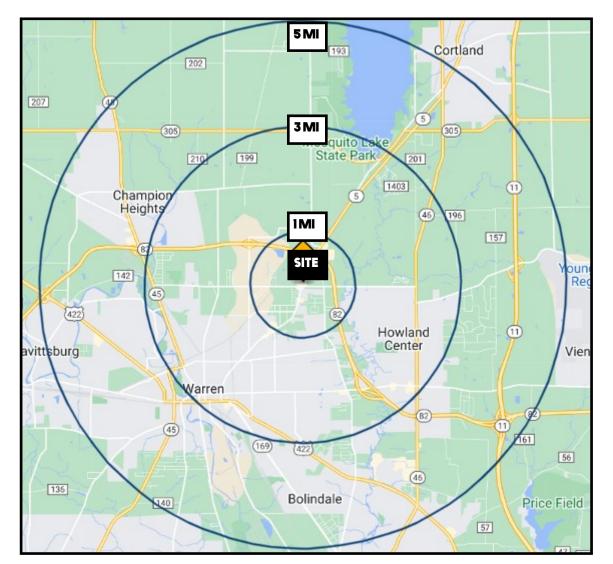

# **SITE INFORMATION**

| DEMOGRAPHICS      | 1MI      | 3 MI     | 5 MI     |
|-------------------|----------|----------|----------|
| POPULATION        | 2,954    | 35,135   | 79,782   |
| HOUSEHOLDS        | 1,296    | 14,266   | 31,893   |
| MEDIAN AGE        | 49       | 45       | 44       |
| AVERAGE HH INCOME | \$47,107 | \$58,691 | \$58,683 |