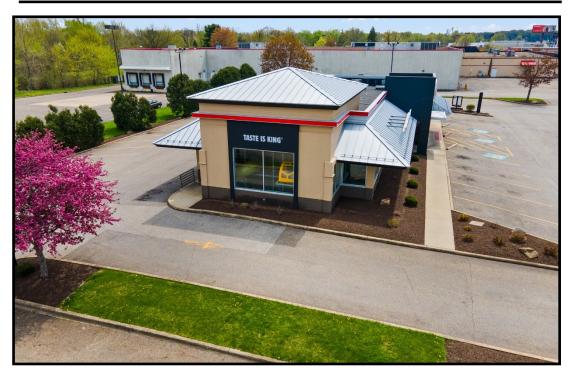

#### **LOCATION**

3410 Elm Rd, Howland Township, OH 44483

#### **HIGHLIGHTS**

- Redevelopment site in Howland Township
- 1.14 acres with 240' frontage; can be expanded to 393' frontage
- Located by the signalized intersection of North River Rd & Elm Rd
- High traffic count location across from Walgreens and Sheetz
- Great access from both major roadways