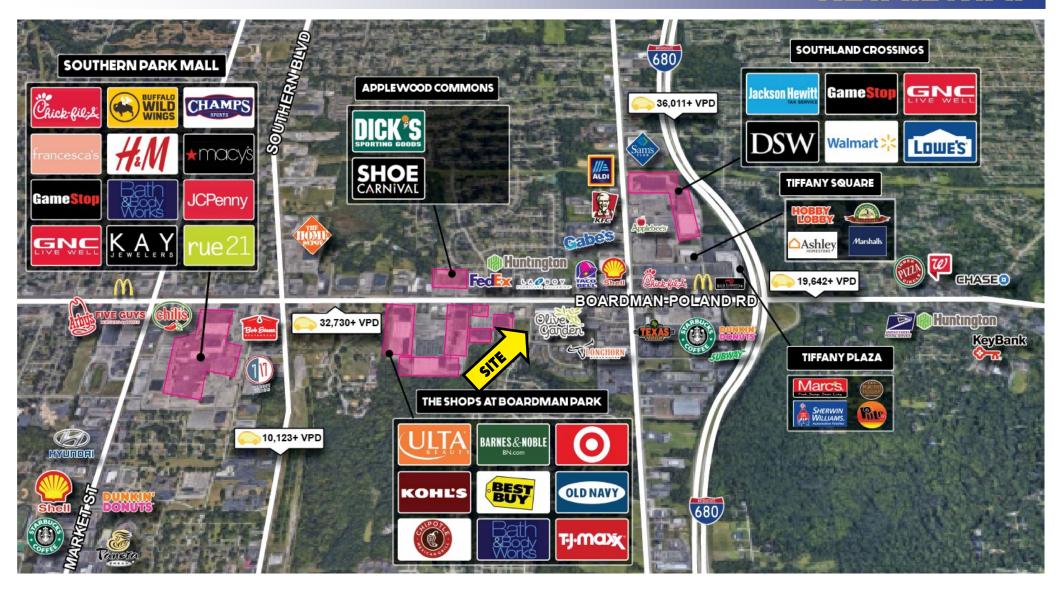

## **RETAIL MAP**

Office: 330.757.4889 | Fax: 330.294.5622 | 3768 Boardman Canfield Rd, Canfield, OH 44406

### **HIGHLIGHTS**

- Located on Eisenhower Dr at McKay Ct
- Just south of US 224, west of South Ave
- Adjacent to Home Goods & Shops at Boardman Park
- Corner lot with easy access to US 224
- Near retail, residential, restaurants, lodging, & offices

#### **TRAFFIC**

Boardman Poland Rd = 32,760 VPD