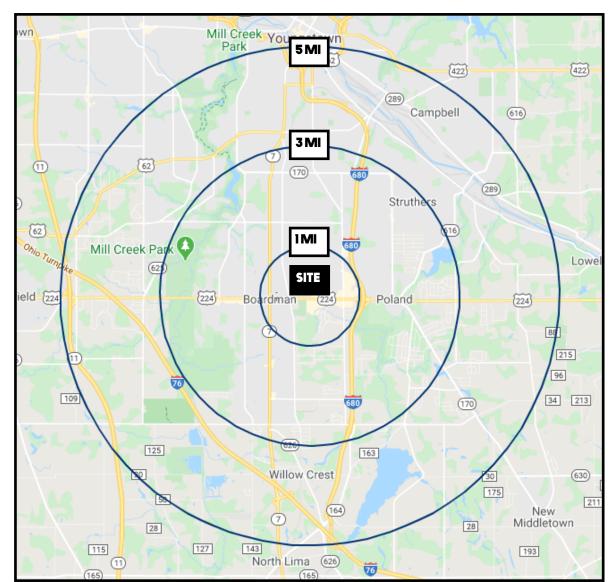

# **SITE INFORMATION**

| DEMOGRAPHICS             | IMI      | 3 MI     | 5MI      |
|--------------------------|----------|----------|----------|
| POPULATION               | 5,004    | 56,771   | 112,902  |
| HOUSEHOLDS               | 2,150    | 24,497   | 47,553   |
| MEDIAN AGE               | 44       | 43       | 42       |
| <b>AVERAGE HH INCOME</b> | \$66,603 | \$56,264 | \$50,718 |