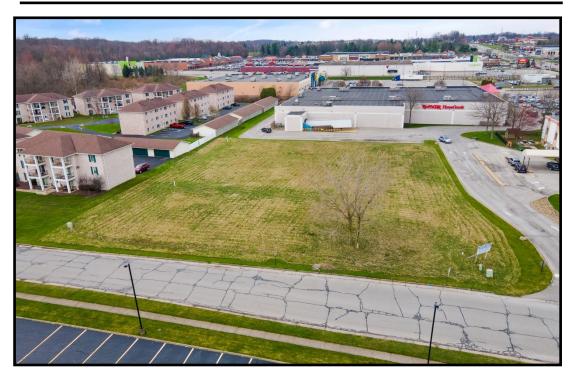

### **LOCATION**

Eisenhower Dr, Boardman, OH 44512

### **HIGHLIGHTS**

- Located on Eisenhower Dr at McKay Ct
- Just south of US 224, west of South Ave
- Adjacent to Home Goods & Shops at Boardman Park
- Corner lot with easy access to US 224
- Near retail, residential, restaurants, lodging, & offices

# **EXTERIOR**

Office: 330.757.4889 | Fax: 330.294.5622 | 3768 Boardman Canfield Rd, Canfield, OH 44406