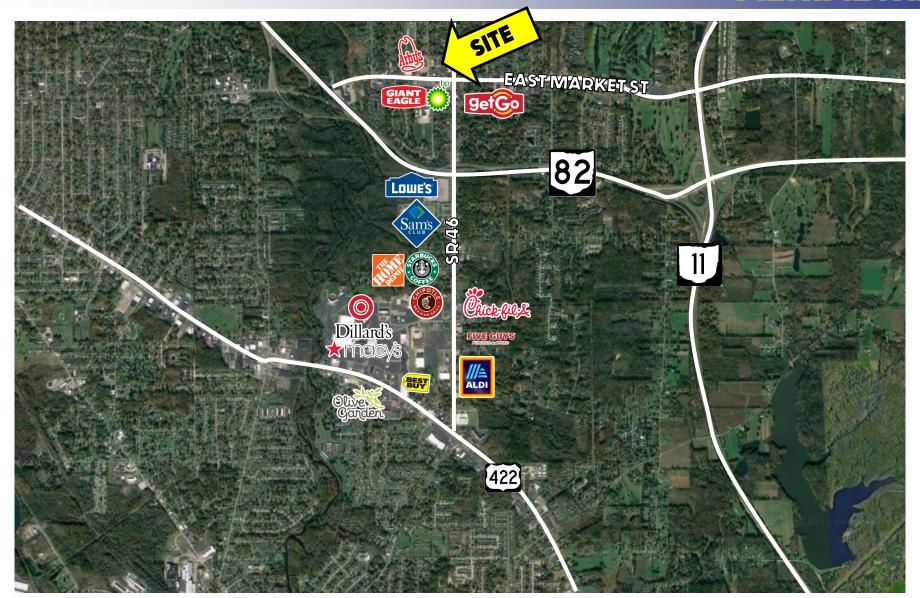

# **AERIAL MAP**

Office: 330.757.4889 | Fax: 330.294.5622 | 3768 Boardman Canfield Rd, Canfield, OH 44406

#### **HIGHLIGHTS**

- Redevelopment Opportunity
- Located at a traffic light on the corner of East Market St and SR 46 (Niles Cortland Rd)
- Across from BP & Get Go; by Giant Eagle and Arby's
- Close to Rte 82 and Eastwood Mall Complex