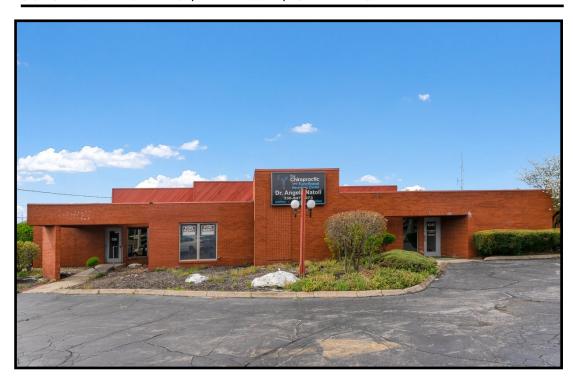

#### **LOCATION**

8345 East Market St, Howland, OH 44484

#### **HIGHLIGHTS**

- Redevelopment Opportunity
- Located at a traffic light on the corner of East Market St and SR 46 (Niles Cortland Rd)
- Across from BP & Get Go; by Giant Eagle and Arby's
- Close to Rte 82 and Eastwood Mall Complex