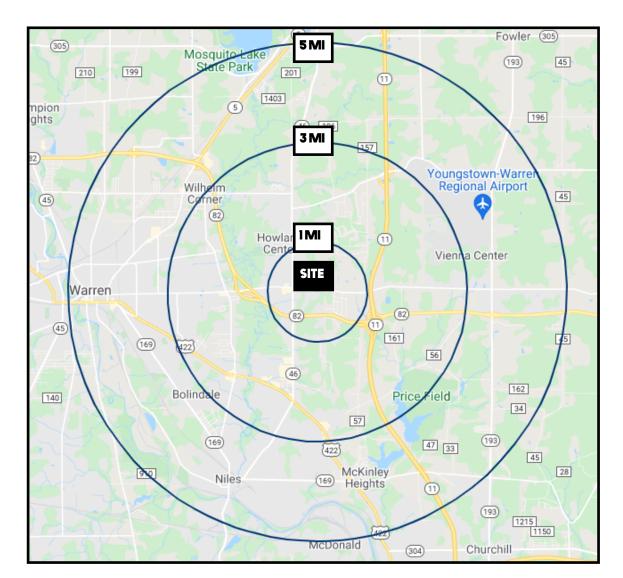

## **SITE INFORMATION**

| DEMOGRAPHICS      | IMI      | 3 MI     | 5 MI     |
|-------------------|----------|----------|----------|
| POPULATION        | 4,049    | 33,455   | 72,306   |
| HOUSEHOLDS        | 1,687    | 14,727   | 30,833   |
| MEDIAN AGE        | 50       | 47       | 45       |
| AVERAGE HH INCOME | \$93,634 | \$69,260 | \$60,700 |