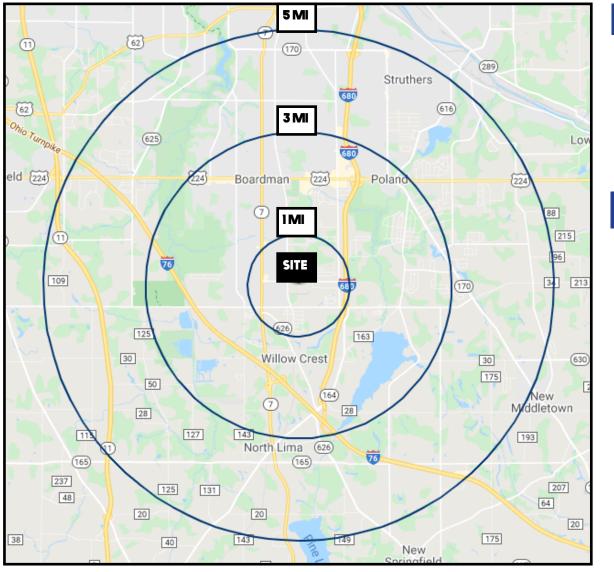

# **SITE INFORMATION**

| DEMOGRAPHICS             | 1 <b>M</b> I | 3 MI     | 5 MI     |
|--------------------------|--------------|----------|----------|
| POPULATION               | 2,699        | 26,641   | 80,437   |
| HOUSEHOLDS               | 1,253        | 11,553   | 33,978   |
| MEDIAN AGE               | 53           | 48       | 45       |
| <b>AVERAGE HH INCOME</b> | \$69,190     | \$82,976 | \$77,357 |