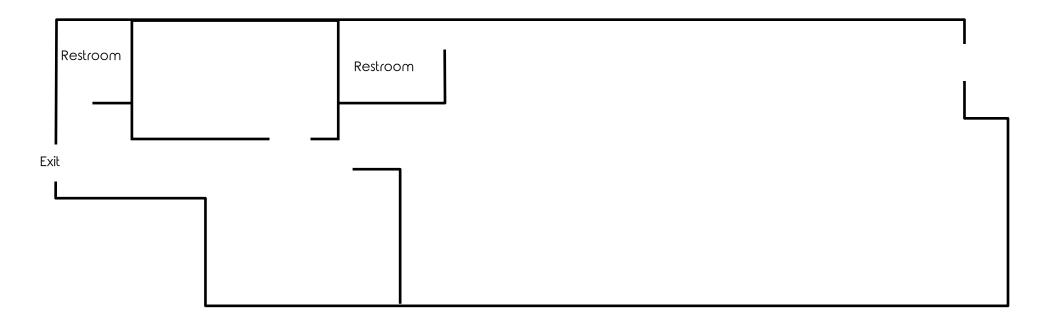

### INTERIOR

Office: 330.757.4889 | Fax: 330.294.5622 | 3830 Starr Centre Dr, Suite 2, Canfield, OH 44406

#### HIGHLIGHTS

- 1,540 SF available with retail space, private office, 2 restrooms, and storage
- Ample parking on side and in rear
- Located next to The Community Spot
- Just north of Midlothian Blvd