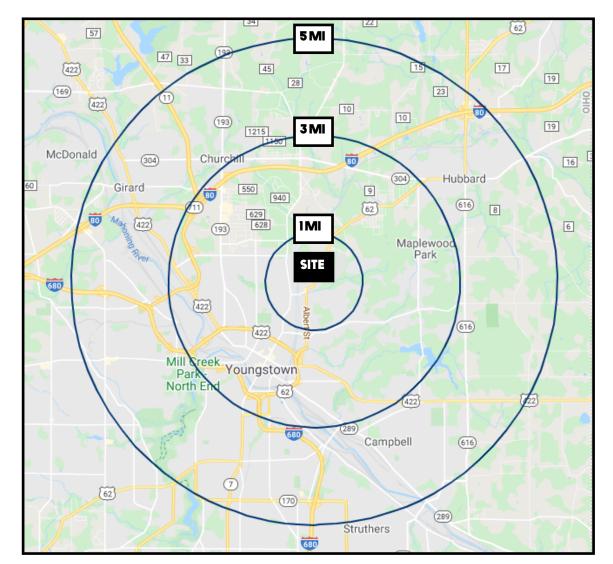

# **SITE INFORMATION**

| DEMOGRAPHICS             | 1MI      | 3 MI     | 5 MI     |
|--------------------------|----------|----------|----------|
| POPULATION               | 5,677    | 34,750   | 99,593   |
| HOUSEHOLDS               | 1,515    | 12,829   | 39,820   |
| MEDIAN AGE               | 41       | 41       | 41       |
| <b>AVERAGE HH INCOME</b> | \$32,675 | \$44,761 | \$47,030 |