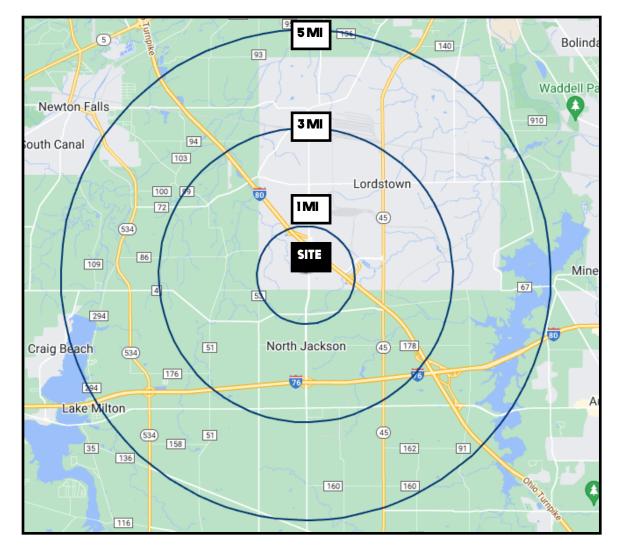

# **SITE INFORMATION**

| DEMOGRAPHICS             | IMI      | 3 MI     | 5MI      |
|--------------------------|----------|----------|----------|
| POPULATION               | 905      | 3,202    | 8,674    |
| HOUSEHOLDS               | 359      | 1,253    | 3,441    |
| MEDIAN AGE               | 47       | 47       | 47       |
| <b>AVERAGE HH INCOME</b> | \$76,267 | \$75,990 | \$74,685 |