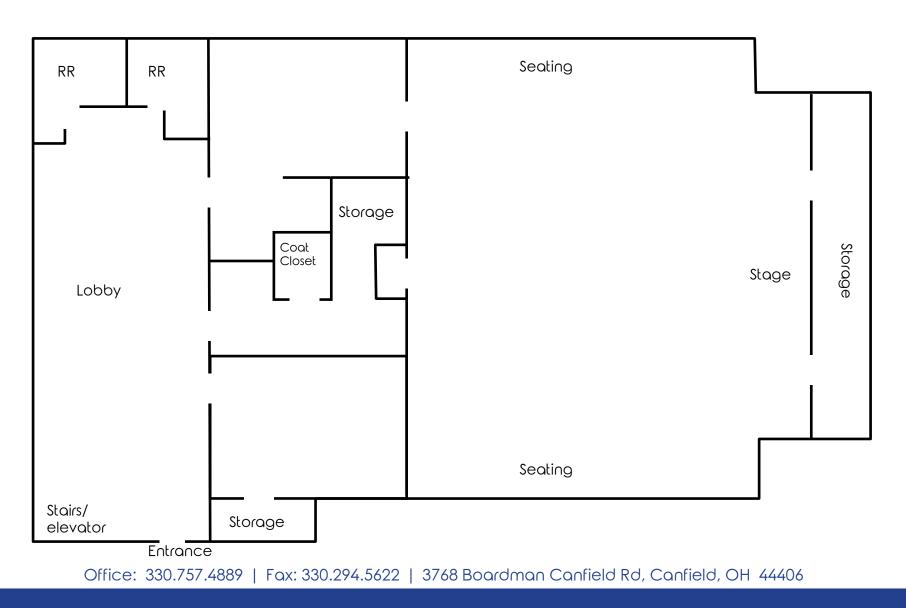

## HIGHLIGHTS

- 2 story funeral home / banquet hall
- Finished lower level w/ full kitchen (all equipment stays)
- Each floor: 6,996 SF = 13,992 total SF
- Handicap accessible with elevator
- Located by Mercy Hospital / YMCA
- Can be repurposed for office, medical, etc.

### CONTACT

#### DON THOMAS

501.269.3827

dthomas@platzrealtygroup.com

Office: 330.757.4889 | Fax: 330.294.5622 | 3768 Boardman Canfield Rd, Canfield, OH 44406

#### www.PLATZREALTYGROUP.com

PLATZ REALTY GROUP

## **EXTERIOR**



Office: 330.757.4889 | Fax: 330.294.5622 | 3768 Boardman Canfield Rd, Canfield, OH 44406

### www.PLATZREALTYGROUP.com



### INTERIOR



Office: 330.757.4889 | Fax: 330.294.5622 | 3768 Boardman Canfield Rd, Canfield, OH 44406

### www.PLATZREALTYGROUP.com



### **FLOOR PLAN**

First Floor



#### www.PLATZREALTYGROUP.com



### **FLOOR PLAN**

#### Lower Level



Office: 330.757.4889 | Fax: 330.294.5622 | 3768 Boardman Canfield Rd, Canfield, OH 44406

#### www.PLATZREALTYGROUP.com

PLATZ REALTY GROUP

## **AERIAL MAP**



Office: 330.757.4889 | Fax: 330.294.5622 | 3768 Boardman Canfield Rd, Canfield, OH 44406

#### www.PLATZREALTYGROUP.com

PLATZ REALTY GROUP

# **SITE INFORMATION**

|                                                                                                                                                                                                                                        |        | 5 MI                  |                                         |                  |
|--------------------------------------------------------------------