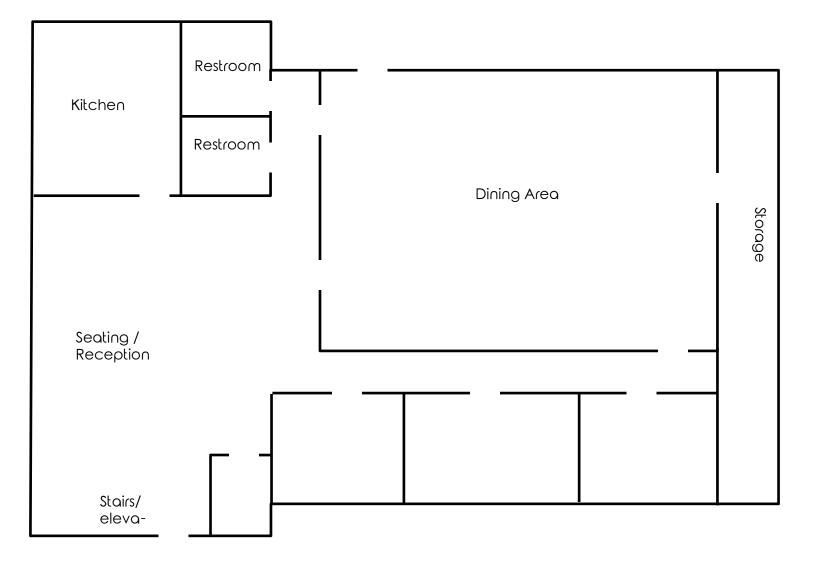

el w/ full kitchen (all equipment stays)
- Each floor: 6,996 SF = 13,992 total SF
- Handicap accessible with elevator
- Located by Mercy Hospital / YMCA
- Can be repurposed for office, medical, etc.

### CONTACT

#### DON THOMAS

501.269.3827

dthomas@platzrealtygroup.com

Office: 330.757.4889 | Fax: 330.294.5622 | 3768 Boardman Canfield Rd, Canfield, OH 44406

#### www.PLATZREALTYGROUP.com

PLATZ REALTY GROUP

## **EXTERIOR**



Office: 330.757.4889 | Fax: 330.294.5622 | 3768 Boardman Canfield Rd, Canfield, OH 44406

### www.PLATZREALTYGROUP.com



### INTERIOR



Office: 330.757.4889 | Fax: 330.294.5622 | 3768 Boardman Canfield Rd, Canfield, OH 44406

### www.PLATZREALTYGROUP.com



### **FLOOR PLAN**

First Floor



#### www.PLATZREALTYGROUP.com



### **FLOOR PLAN**

#### Lower Level



Office: 330.757.4889 | Fax: 330.294.5622 | 3768 Boardman Canfield Rd, Canfield, OH 44406

#### www.PLATZREALTYGROUP.com

PLATZ REALTY GROUP

## **AERIAL MAP**



Office: 330.757.4889 | Fax: 330.294.5622 | 3768 Boardman Canfield Rd, Canfield, OH 44406

#### www.PLATZREALTYGROUP.com

PLATZ REALTY GROUP

# **SITE INFORMATION**

|                                                                                                                                                                                                                                        |        | 5 MI                  |                                         |                  |
|---------------------------------------------------------------------------------------------------------------------------------------------