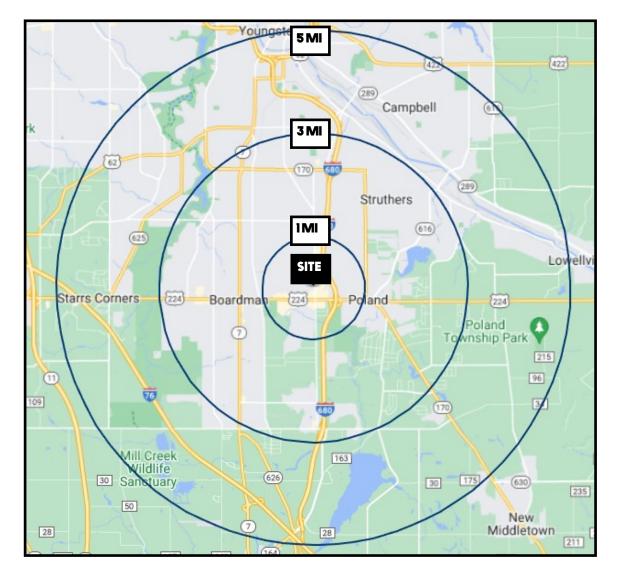

# **SITE INFORMATION**

| DEMOGRAPHICS      | 1MI      | 3 MI     | 5 MI     |
|-------------------|----------|----------|----------|
| POPULATION        | 5,498    | 61,499   | 110,542  |
| HOUSEHOLDS        | 2,349    | 26,051   | 46,535   |
| MEDIAN AGE        | 47       | 44       | 44       |
| AVERAGE HH INCOME | \$76,319 | \$67,239 | \$64,892 |