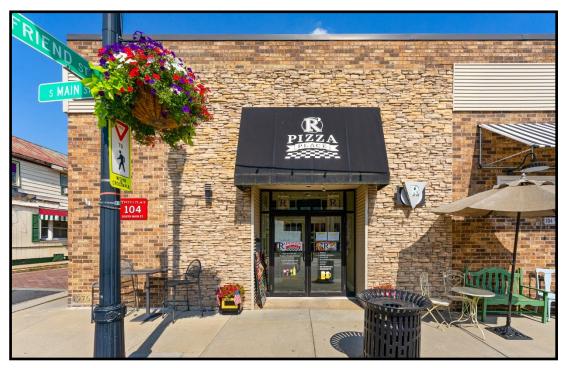

### LOCATION

104 S Main St, Columbiana, OH 44408

# **BUSINESS FOR SALE**

**TRAFFIC** Main St = 5,469 VPD

#### HIGHLIGHTS

- Profitable Pizza Shop / Restaurant in Downtown Columbiana
- Sale includes business, equipment, and liquor license
- Owner is retiring and will train new Buyer
- Established well known business with successful dine-in, carryout, and drive-thru business
- Real Estate also available for sale