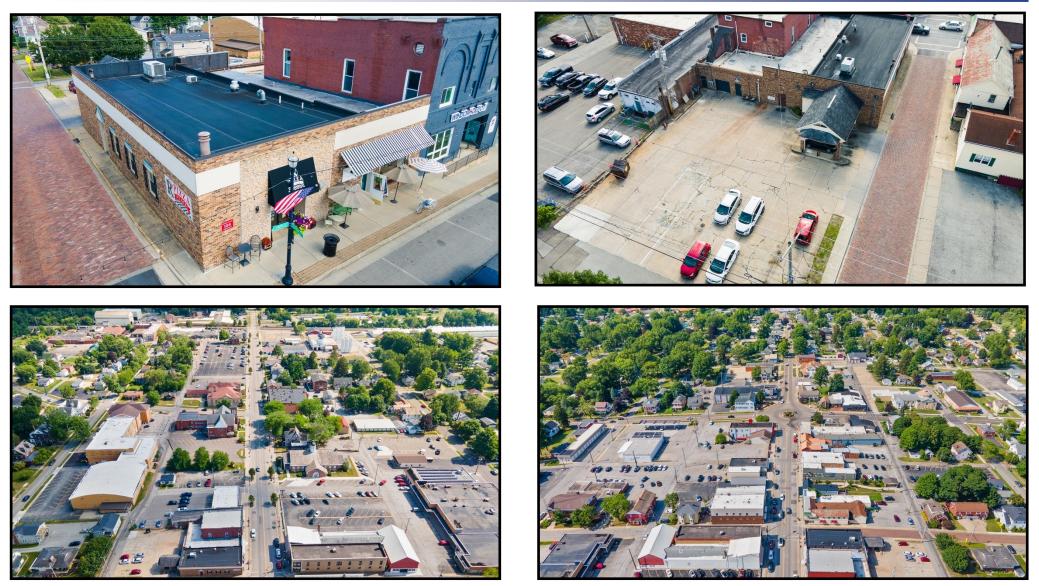

# **RETAIL MAP**

Office: 330.757.4889 | Fax: 330.294.5622 | 3768 Boardman Canfield Rd, Canfield, OH 44406

# **SITE INFORMATION**

| DEMOGRAPHICS             | IMI      | 3 MI     | 5 MI     |
|--------------------------|----------|----------|----------|
| POPULATION               | 3,046    | 9,207    | 18,333   |
| HOUSEHOLDS               | 1,270    | 3,810    | 7,335    |
| MEDIAN AGE               | 47       | 46       | 46       |
| <b>AVERAGE HH INCOME</b> | \$65,095 | \$72,394 | \$74,124 |

| SITE INFORMATION      |                                                                                                    |  |  |
|-----------------------|----------------------------------------------------------------------------------------------------|--|--|
| LOCATION<br>PARCEL    | Columbiana Village<br>Columbiana County<br>18-01880                                                |  |  |
| PROPERTY TYPE<br>SIZE | Pizza Shop/Restaurant, Real<br>Estate, Liquor License +<br>Adjacent rental unit<br>Total: 4,800 SF |  |  |
| YEARS IN BUSINESS     | 29+                                                                                                |  |  |
| REAL ESTATE TAXES     | \$3,758/year                                                                                       |  |  |
| PRICE                 | \$679,000                                                                                          |  |  |