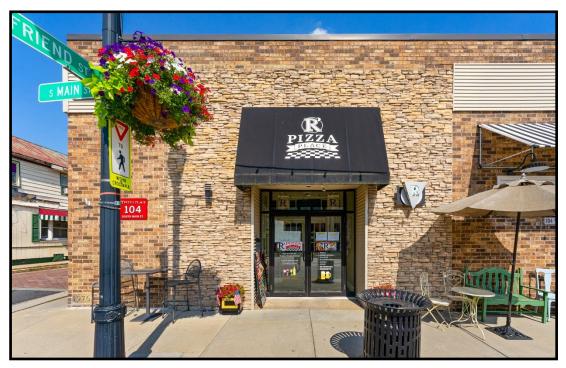

# **FOR SALE**

#### LOCATION

104 S Main St, Columbiana, OH 44408

# Image: Contract of the contract

**TRAFFIC** Main St = 5,469 VPD

#### HIGHLIGHTS

- Profitable Pizza Shop / Restaurant in Downtown Columbiana
- Sale includes business, inventory, real estate, and liquor license
- Additional rental income from adjacent leased space
- Owner is retiring and will train new Buyer
- Established well known business with successful dine-in, carryout, and drive-thru business

# EXTERIOR

Office: 330.757.4889 | Fax: 330.294.5622 | 3768 Boardman Canfield Rd, Canfield, OH 44406