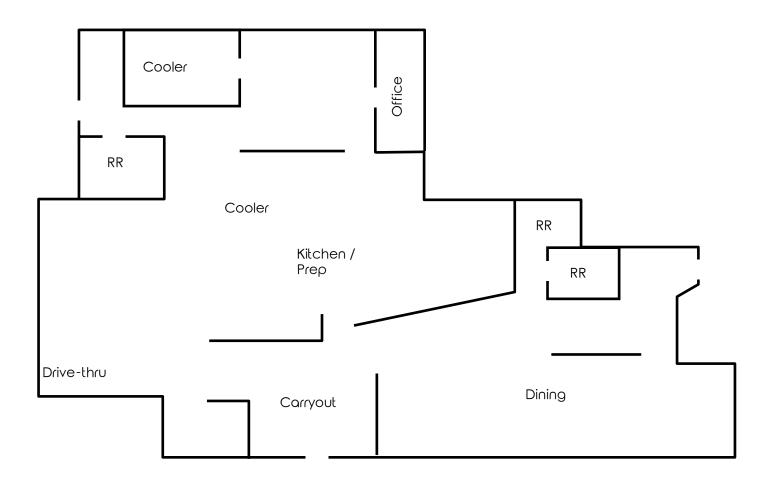

| SITE INFORMATION      |                                                                                                    |  |  |
|-----------------------|----------------------------------------------------------------------------------------------------|--|--|
| LOCATION<br>PARCEL    | Columbiana Village<br>Columbiana County<br>18-01880                                                |  |  |
| PROPERTY TYPE<br>SIZE | Pizza Shop/Restaurant, Real<br>Estate, Liquor License +<br>Adjacent rental unit<br>Total: 4,800 SF |  |  |
| YEARS IN BUSINESS     | 29+                                                                                                |  |  |
| REAL ESTATE TAXES     | \$3,758/year                                                                                       |  |  |
| PRICE                 | \$679,000                                                                                          |  |  |