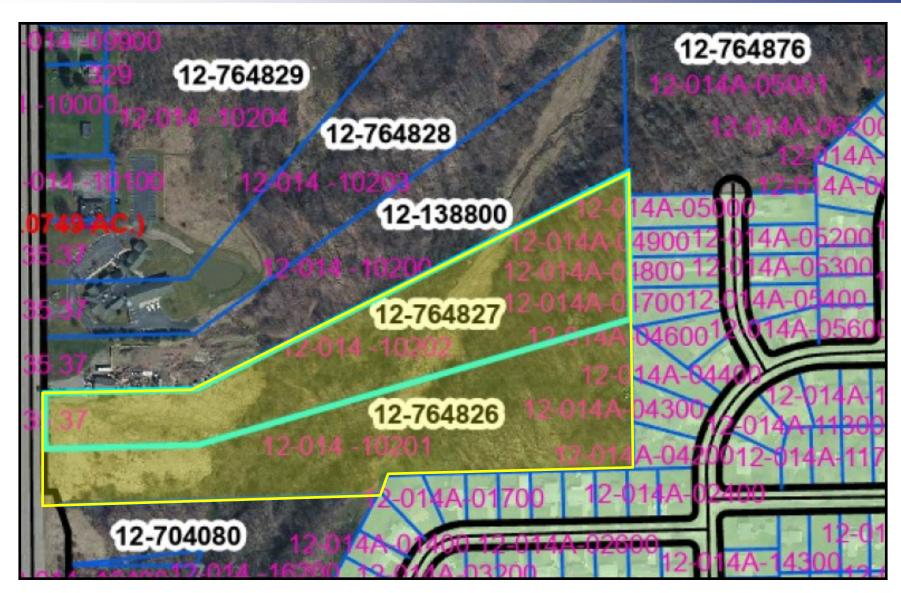

| SITE INFORMATION  |                                     |  |
|-------------------|-------------------------------------|--|
| LOCATION          | Liberty Township<br>Trumbull County |  |
| PARCELS           | 12-764826 / 827                     |  |
| SIZE              | 14.9 acres                          |  |
| ZONING            | Commercial + Residential (rear)     |  |
| FRONTAGE          | 270'                                |  |
| UTILITIES         | All utilities available             |  |
| REAL ESTATE TAXES | \$4,393/year                        |  |
| PRICE             | \$225,000 REDUCED! \$125,000        |  |