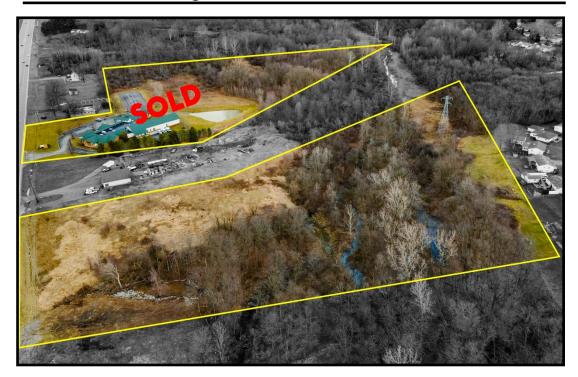

## **AERIAL MAP**

Office: 330.757.4889 | Fax: 330.294.5622 | 3830 Starr Centre Dr, Suite 2, Canfield, OH 44406

#### **HIGHLIGHTS**

- 14.9 acres on Belmont Ave with 270' frontage
- Liberty Township
- All city utilities
- Zoned Commercial + Residential
- Ideally located just north of I-80