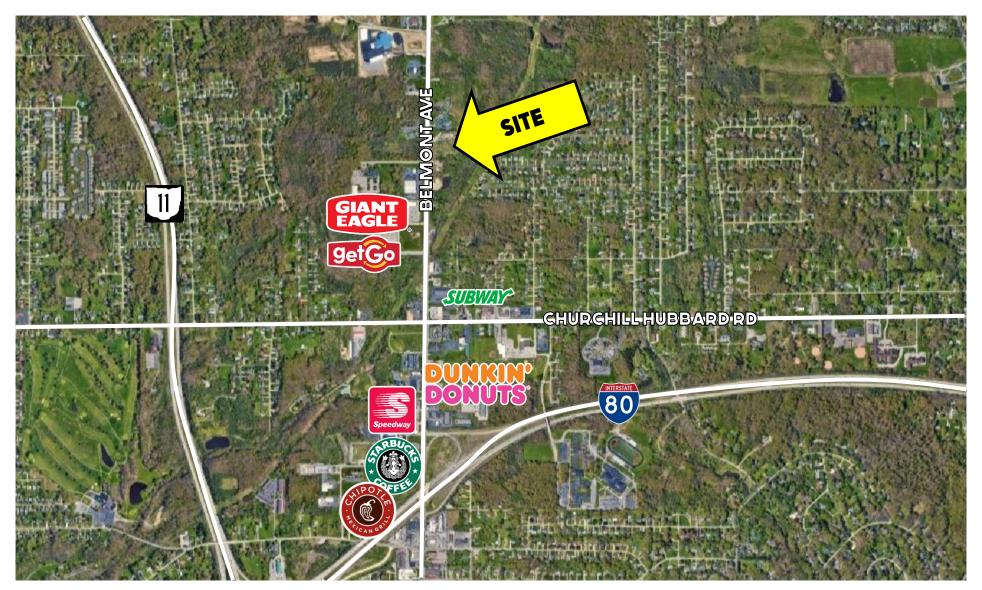

#### **LOCATION**

Belmont Ave, Youngstown, OH 44505

#### **HIGHLIGHTS**

- 14.9 acres on Belmont Ave with 270' frontage
- Liberty Township
- All city utilities
- Zoned Commercial + Residential
- Ideally located just north of I-80

#### **TRAFFIC**

Belmont Ave = 8,455 VPD