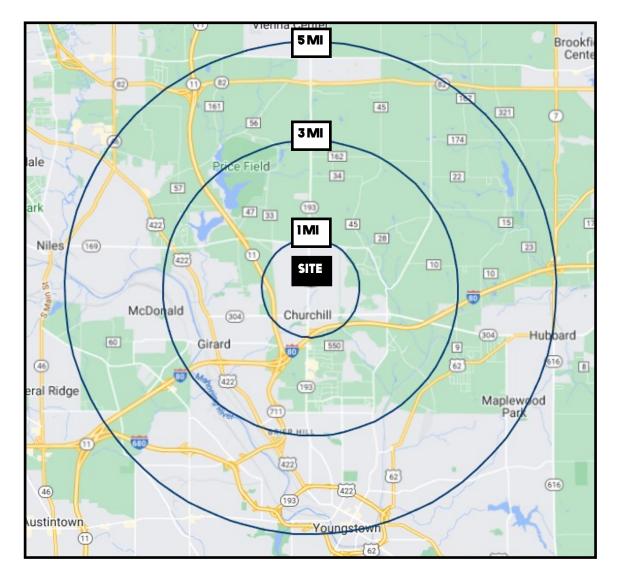

# **SITE INFORMATION**

| DEMOGRAPHICS      | 1MI      | 3 MI     | 5 MI     |
|-------------------|----------|----------|----------|
| POPULATION        | 3,040    | 25,571   | 74,181   |
| HOUSEHOLDS        | 1,251    | 10,765   | 29,840   |
| MEDIAN AGE        | 48       | 45       | 43       |
| AVERAGE HH INCOME | \$66,787 | \$63,046 | \$55,414 |