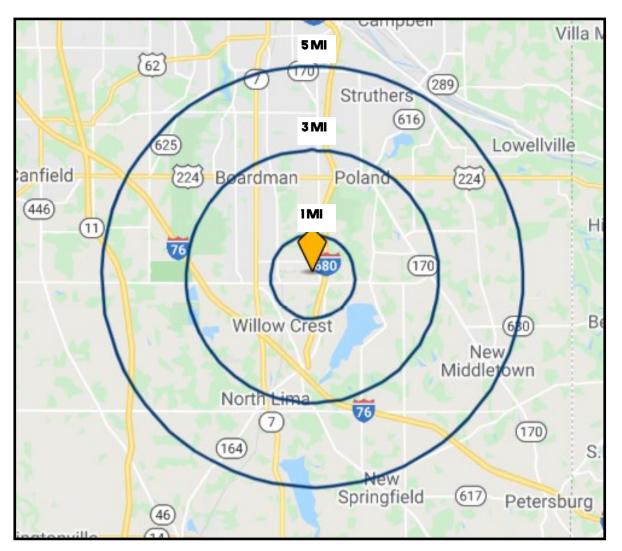

# **SITE INFORMATION**

| DEMOGRAPHICS     | 1MI      | 3 MI     | 5 MI     |
|------------------|----------|----------|----------|
| POPULATION       | 1,970    | 23,180   | 74,011   |
| HOUSEHOLDS       | 859      | 9,823    | 31,383   |
| AVERAGE AGE      | 49       | 45       | 43       |
| MEDIAN HH INCOME | \$57,464 | \$76,402 | \$61,749 |