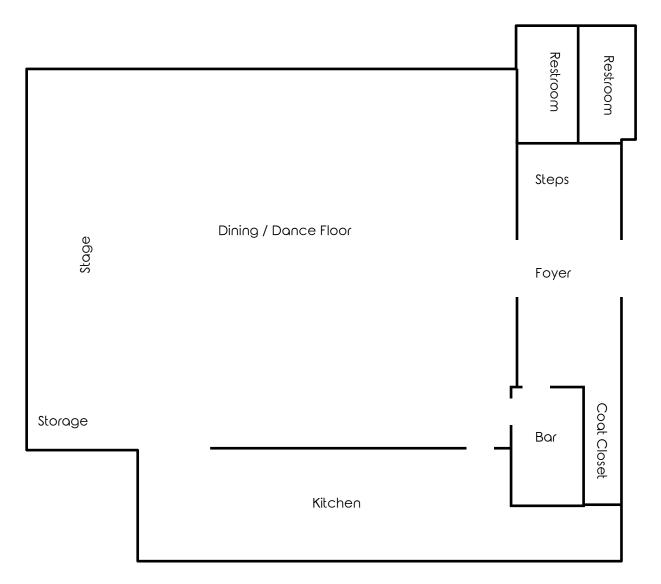

#### HIGHLIGHTS

- St Lucy Church and Banquet Center in Campbell, OH
- Banquet Center has a full kitchen + a full lower level
- All equipment included
- Plenty of on-site parking on 3.3+ acres
- Church is partially leased to Purple Cat

# **SITE INFORMATION**

| 629<br>193 628 5 MI 616 8<br>6 3001 326                                                                                                                                                                                                                                                                                                                                                                                                                                                                                                                                                                                                                                                                                            | DEMOGRAPHICS             | 1 MI                                                        | 3 MI     | 5 MI     |
|------------------------------------------------------------------------------------------------------------------------------------------------------------------------------------------------------------------------------------------------------------------------------------------------------------------------------------------------------------------------------------------------------------------------------------------------------------------------------------------------------------------------------------------------------------------------------------------------------------------------------------------------------------------------------------------------------------------------------------|--------------------------|-------------------------------------------------------------|----------|----------|
| Maplewood<br>711 Park 301                                                                                                                                                                                                                                                                                                                                                                                                                                                                                                                                                                                                                                                                                                          | POPULATION               | 6,601                                                       | 40,192   | 98,628   |
| BRIER HILL                                                                                                                                                                                                                                                                                                                                                                                                                                                                                                                                                                                                                                                                                                                         | HOUSEHOLDS               | 2,707                                                       | 16,184   | 39,143   |
| 3 MI                                                                                                                                                                                                                                                                                                                                                                                                                                                                                                                                                                                                                                                                                                                               | MEDIAN AGE               | 40                                                          | 41       | 41       |
| 62<br>193 422 616 4001                                                                                                                                                                                                                                                                                                                                                                                                                                                                                                                                                                                                                                                                                                             | AVERAGE HH INCOME        | \$46,228                                                    | \$47,078 | \$54,452 |
| Youngstown<br>New Bedford                                                                                                                                                                                                                                                                                                                                                                                                                                                                                                                                                                                                                                                                                                          | SITE INFORMATION         |                                                             |          |          |
| 289 SITE                                                                                                                                                                                                                                                                                                                                                                                                                                                                                                                                                                                                                                                                                                                           | LOCATION                 | Campbell C<br>Mahoning C                                    |          |          |
| Campus 616 Villa Maria                                                                                                                                                                                                                                                                                                                                                                                                                                                                                                                                                                                                                                                                                                             | PARCELS                  | 46-008-0-12                                                 | 6 / -125 |          |
|                                                                                                                                                                                                                                                                                                                                                                                                                                                                                                                                                                                                                                                                                                                                    | PROPERTY TYPE            | Church + Bc                                                 | inquet C | enter    |
| Struthers 289                                                                                                                                                                                                                                                                                                                                                                                                                                                                                                                                                                                                                                                                                                                      | ZONING                   | R3 Residenti                                                | al       |          |
| 616 - C                                                                                                                                                                                                                                                                                                                                                                                                                                                                                                                                                                                                                                                                                                                            | YEAR BUILT               | 1952                                                        |          |          |
| 224 Boardman 223 Poland 224 Poland | SIZE                     | 3.35 acres<br>Church: 13,5<br>Banquet: 15,<br>2) 1,240 SF g | 000 SF   |          |
| Township Park                                                                                                                                                                                                                                                                                                                                                                                                                                                                                                                                                                                                                                                                                                                      | <b>REAL ESTATE TAXES</b> | N/A                                                         |          |          |
| 215 Hillsville                                                                                                                                                                                                                                                                                                                                                                                                                                                                                                                                                                                                                                                                                                                     | PRICE                    | \$399,000                                                   |          |          |