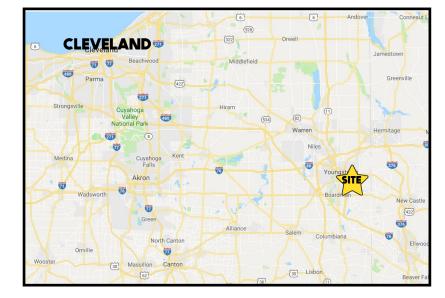

#### LOCATION

394 Tenney Ave, Campbell, OH 44405

# **SITE INFORMATION**

| 629<br>193 628 5 MI 616 8<br>6 3001 326                                                                                                                                                                                                                                                                                                                                                                                                                                                                                                                                                                                                                                                                                            | DEMOGRAPHICS             | 1 MI                                                        | 3 MI     | 5 MI     |
|------------------------------------------------------------------------------------------------------------------------------------------------------------------------------------------------------------------------------------------------------------------------------------------------------------------------------------------------------------------------------------------------------------------------------------------------------------------------------------------------------------------------------------------------------------------------------------------------------------------------------------------------------------------------------------------------------------------------------------|--------------------------|-------------------------------------------------------------|----------|----------|
| Maplewood<br>711 Park 301                                                                                                                                                                                                                                                                                                                                                                                                                                                                                                                                                                                                                                                                                                          | POPULATION               | 6,601                                                       | 40,192   | 98,628   |
| BRIER HILL                                                                                                                                                                                                                                                                                                                                                                                                                                                                                                                                                                                                                                                                                                                         | HOUSEHOLDS               | 2,707                                                       | 16,184   | 39,143   |
| 3 MI                                                                                                                                                                                                                                                                                                                                                                                                                                                                                                                                                                                                                                                                                                                               | MEDIAN AGE               | 40                                                          | 41       | 41       |
| 62<br>193 422 616 4001                                                                                                                                                                                                                                                                                                                                                                                                                                                                                                                                                                                                                                                                                                             | AVERAGE HH INCOME        | \$46,228                                                    | \$47,078 | \$54,452 |
| Youngstown<br>New Bedford                                                                                                                                                                                                                                                                                                                                                                                                                                                                                                                                                                                                                                                                                                          | SITE INFORMATION         |                                                             |          |          |
| 289 SITE                                                                                                                                                                                                                                                                                                                                                                                                                                                                                                                                                                                                                                                                                                                           | LOCATION                 | Campbell C<br>Mahoning C                                    |          |          |
| Campus 616 Villa Maria                                                                                                                                                                                                                                                                                                                                                                                                                                                                                                                                                                                                                                                                                                             | PARCELS                  | 46-008-0-12                                                 | 6 / -125 |          |
|                                                                                                                                                                                                                                                                                                                                                                                                                                                                                                                                                                                                                                                                                                                                    | PROPERTY TYPE            | Church + Bc                                                 | inquet C | enter    |
| Struthers 289                                                                                                                                                                                                                                                                                                                                                                                                                                                                                                                                                                                                                                                                                                                      | ZONING                   | R3 Residenti                                                | al       |          |
| 616 - C                                                                                                                                                                                                                                                                                                                                                                                                                                                                                                                                                                                                                                                                                                                            | YEAR BUILT               | 1952                                                        |          |          |
| 224 Boardman 223 Poland 224 Poland | SIZE                     | 3.35 acres<br>Church: 13,5<br>Banquet: 15,<br>2) 1,240 SF g | 000 SF   |          |
| Township Park                                                                                                                                                                                                                                                                                                                                                                                                                                                                                                                                                                                                                                                                                                                      | <b>REAL ESTATE TAXES</b> | N/A                                                         |          |          |
| 215 Hillsville                                                                                                                                                                                                                                                                                                                                                                                                                                                                                                                                                                                                                                                                                                                     | PRICE                    | \$399,000                                                   |          |          |