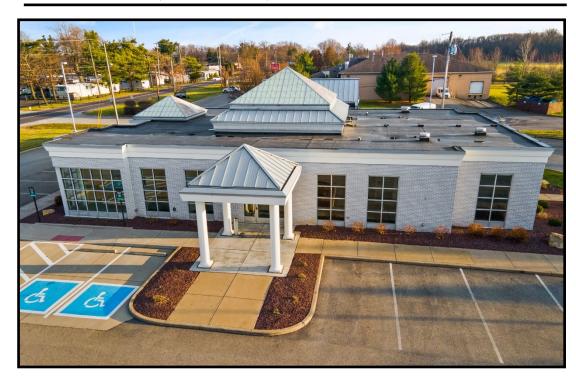

## **EXTERIOR**

Office: 330.757.4889 | Fax: 330.294.5622 | 3830 Starr Centre, Suite 2, Canfield, OH 44406

#### **HIGHLIGHTS**

- 4,000 SF on 1.5 acres
- Former bank with 4 drive-thru lanes
- Just south of Midlothian Blvd
- Built in 2004
- Very bright with lots of natural light