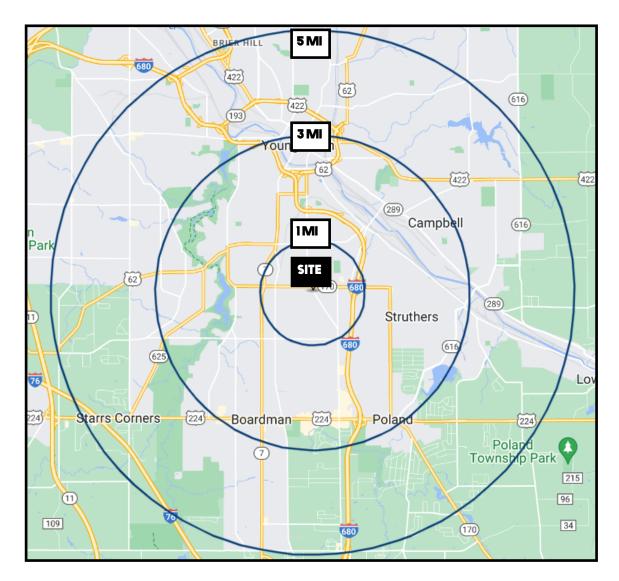

# **SITE INFORMATION**

| DEMOGRAPHICS      | IMI      | 3 MI     | 5 MI     |
|-------------------|----------|----------|----------|
| POPULATION        | 10,508   | 67,463   | 143,668  |
| HOUSEHOLDS        | 4,222    | 28,286   | 59,080   |
| MEDIAN AGE        | 38       | 42       | 42       |
| AVERAGE HH INCOME | \$46,428 | \$53,157 | \$59,067 |