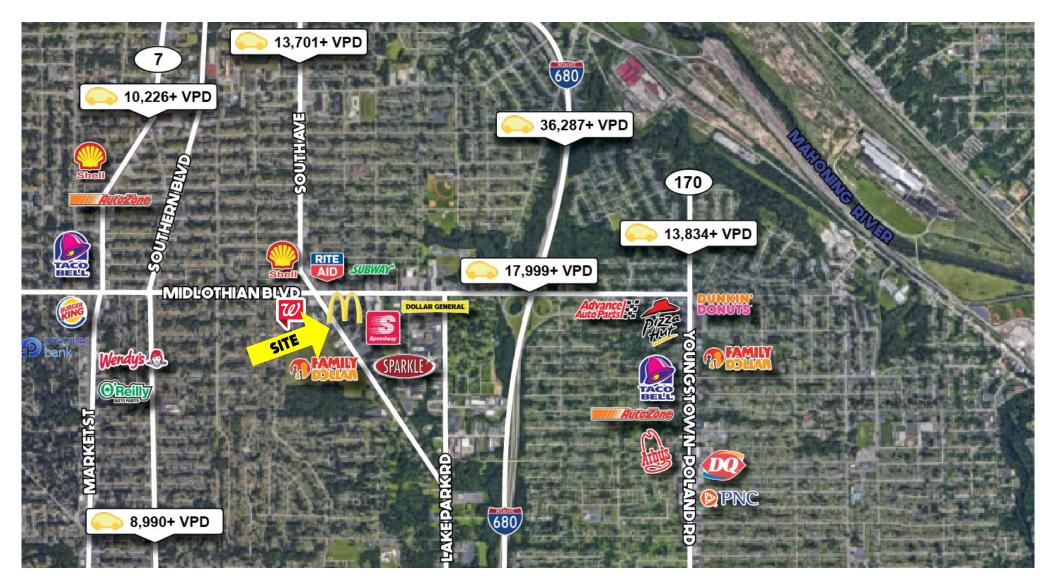

#### **TRAFFIC**

South Ave = 8,539 VPD

#### **HIGHLIGHTS**

- 4,000 SF on 1.5 acres
- Former bank with 4 drive-thru lanes
- Just south of Midlothian Blvd
- Built in 2004
- Very bright with lots of natural light

# **AERIAL MAP**

Office: 330.757.4889 | Fax: 330.294.5622 | 3830 Starr Centre, Suite 2, Canfield, OH 44406