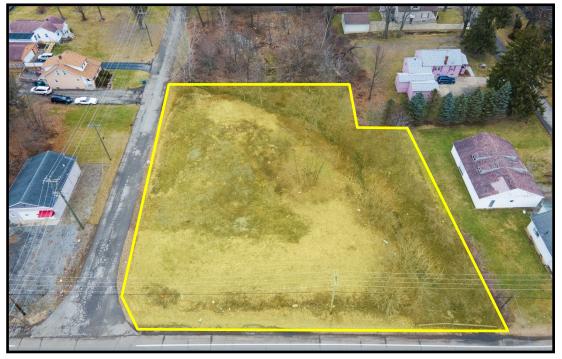

### HIGHLIGHTS

- .68 acres on the corner of Robbins Ave and Garfield St
- 173' frontage on Robbins Ave
- All public utilities available
- Located in Weathersfield Township
- By Pine Tree Place Shopping Center and Route 422

TRAFFIC Robbins Ave = 10,031 VPD

| CONTAC         | T                               |  |
|----------------|---------------------------------|--|
| MATTHEW WILSON |                                 |  |
| 330.347.9677   | mwilson@platzrealtygroup.com    |  |
| ADAMDIVELBISS  |                                 |  |
| 501.551.3817   | adivelbiss@platzrealtygroup.com |  |

| SITE INFORMATION  |                                      |  |
|-------------------|--------------------------------------|--|
| LOCATION          | Weathersfield Twp<br>Trumbull County |  |
| PROPERTY TYPE     | Vacant Commercial Land               |  |
| SIZE              | .68 acres                            |  |
| ZONING            | Commercial B + Residence B           |  |
| UTILITIES         | All public utilities available       |  |
| REAL ESTATE TAXES | \$943/year                           |  |
| PRICE             | \$89,000                             |  |