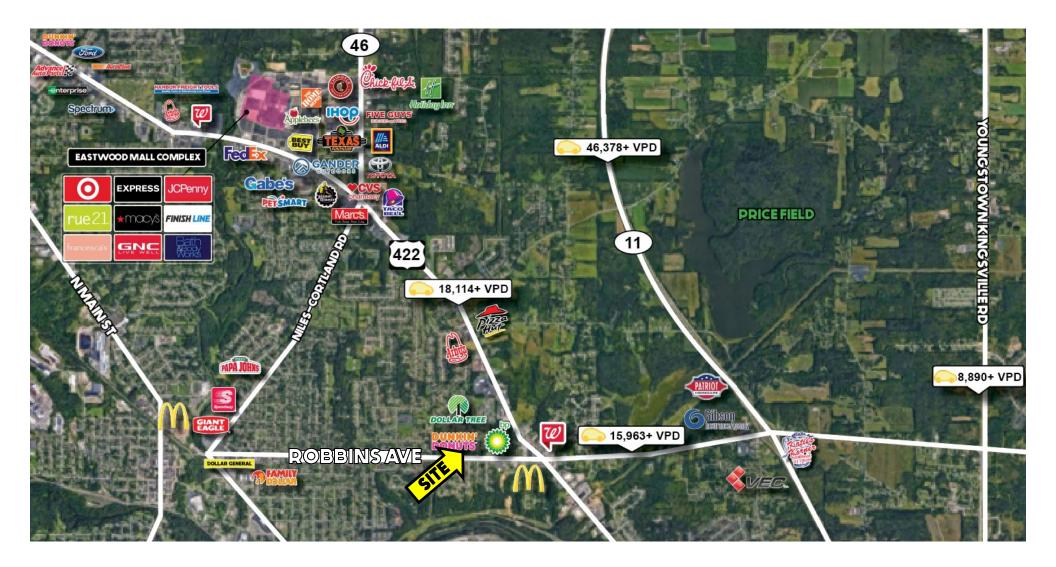

### HIGHLIGHTS

- .68 acres on the corner of Robbins Ave and Garfield St
- 173' frontage on Robbins Ave
- All public utilities available
- Located in Weathersfield Township
- By Pine Tree Place Shopping Center and Route 422

TRAFFIC Robbins Ave = 10,031 VPD

| CONTAC         | T                               |  |
|----------------|---------------------------------|--|
| MATTHEW WILSON |                                 |  |
| 330.347.9677   | mwilson@platzrealtygroup.com    |  |
| ADAMDIVELBISS  |                                 |  |
| 501.551.3817   | adivelbiss@platzrealtygroup.com |  |