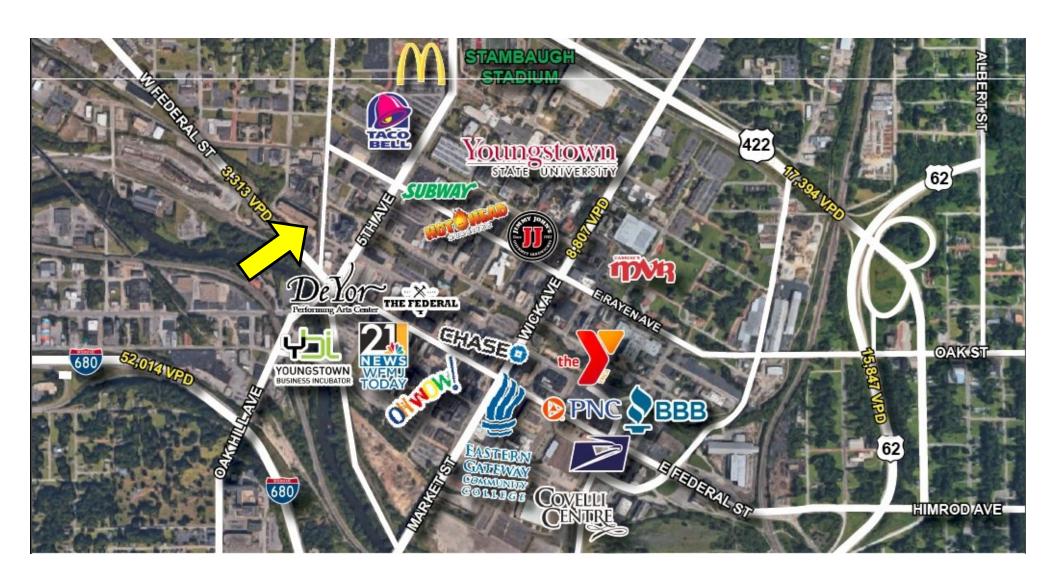

#### **LOCATION**

117 North Ave, Youngstown, OH 44502

#### **TRAFFIC**

I-680 = 52,014 VPD

# **AERIAL PICTURES**

Office: 330.757.4889 | Fax: 330.294.5622 | 3830 Starr Centre Dr, Suite 2, Canfield, OH 44406