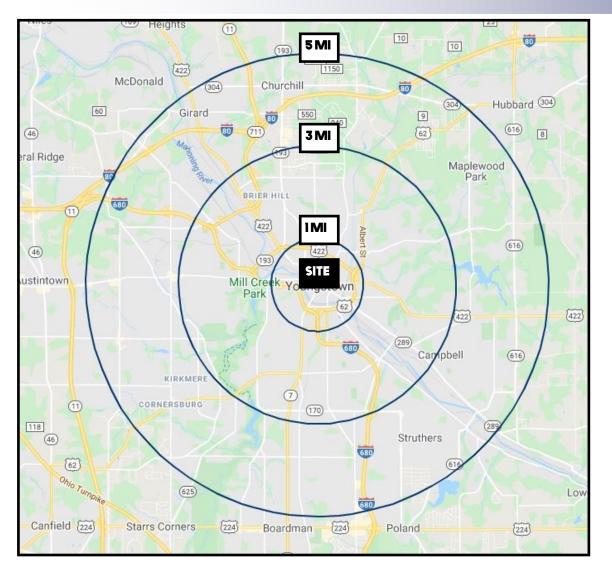

# **SITE INFORMATION**

| DEMOGRAPHICS             | 1MI      | 3 MI     | 5 MI     |
|--------------------------|----------|----------|----------|
| POPULATION               | 5,162    | 53,270   | 140,560  |
| HOUSEHOLDS               | 1,723    | 20,462   | 58,006   |
| MEDIAN AGE               | 37       | 39       | 42       |
| <b>AVERAGE HH INCOME</b> | \$25,135 | \$39,029 | \$50,945 |