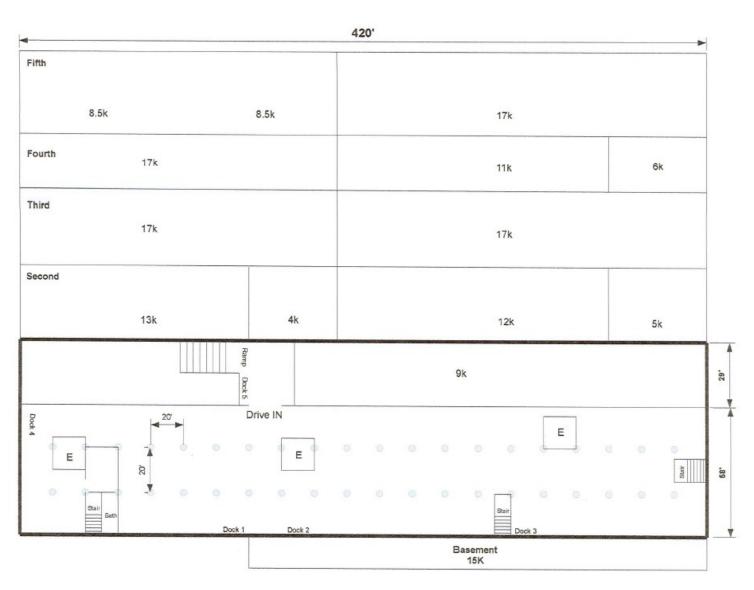

#### **HIGHLIGHTS**

- Warehouse and storage space in Downtown Youngstown
- Centrally located a few blocks from the Central Business District
- Within 1 mile of highway access
- 5 floors +basement w/3 freight elevators & dry sprinkler system
- Multi-tenant storage spaces

| SITE INFORMATION |                                                 |  |  |  |
|------------------|-------------------------------------------------|--|--|--|
| LOCATION         | Youngstown City<br>Mahoning County              |  |  |  |
| PROPERTY TYPE    | Warehouse, storage, and office                  |  |  |  |
| ZONING           | MU-C                                            |  |  |  |
| SIZE             | Approximately 194,000 SF<br>5 levels + basement |  |  |  |
| UTILITIES        | No heat; electric included in rent              |  |  |  |
| ELEVATORS        | 3 freight elevators                             |  |  |  |
| PRICE            | \$2,100,000                                     |  |  |  |