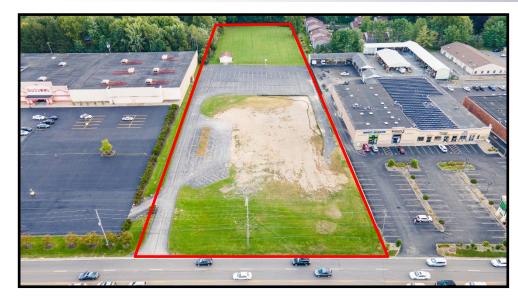

#### **HIGHLIGHTS**

- Redevelopment opportunity on US 224 just east of West Blvd across from new Chick-Fil-A
- Up to 5 acres with 233' frontage (902' deep); will subdivide
- Central location in the heart of Boardman's commercial corridor, adjacent to Boardman Plaza, across from Giant Eagle and new Speedway

## **AERIAL MAP**

Office: 330.757.4889 | Fax: 330.294.5622 | 3830 Starr Centre Dr, Suite 2, Canfield, OH 44406