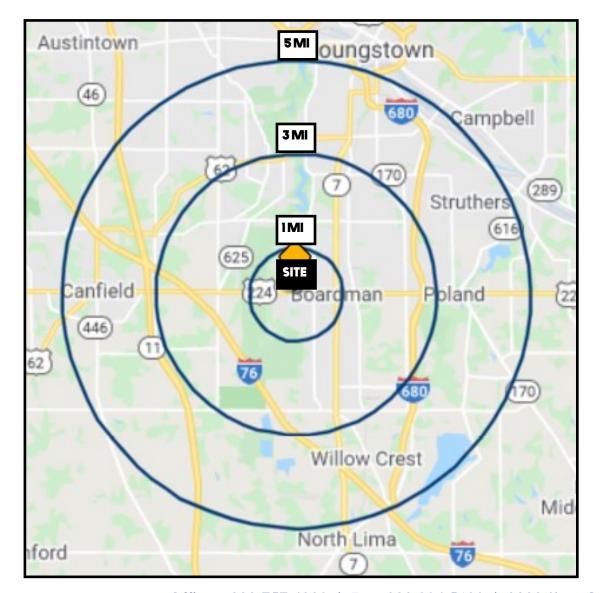

# **SITE INFORMATION**

| DEMOGRAPHICS      | IMI      | 3 MI     | 5 MI     |
|-------------------|----------|----------|----------|
| POPULATION        | 7,518    | 46,778   | 116,780  |
| HOUSEHOLDS        | 3,440    | 20,316   | 49,676   |
| MEDIAN AGE        | 45       | 44       | 44       |
| AVERAGE HH INCOME | \$75,106 | \$76,964 | \$69,198 |