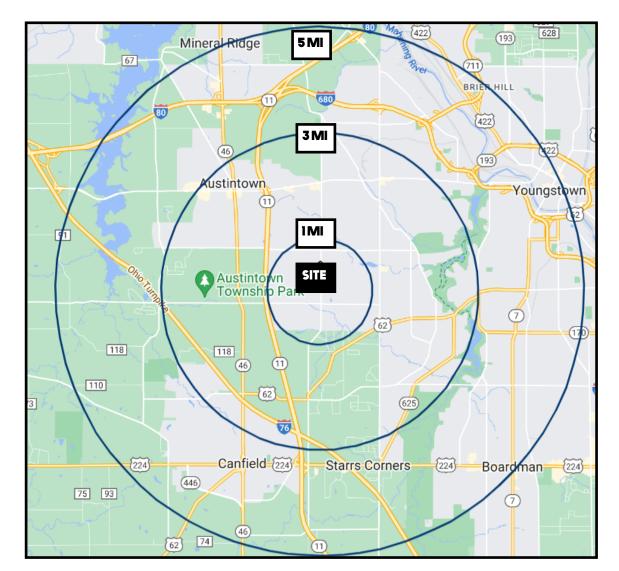

# **SITE INFORMATION**

| DEMOGRAPHICS      | 1MI      | 3 MI     | 5 MI     |
|-------------------|----------|----------|----------|
| POPULATION        | 9,921    | 51,039   | 114,661  |
| HOUSEHOLDS        | 4,235    | 22,241   | 48,243   |
| MEDIAN AGE        | 44       | 44       | 43       |
| AVERAGE HH INCOME | \$64,338 | \$67,160 | \$65,173 |