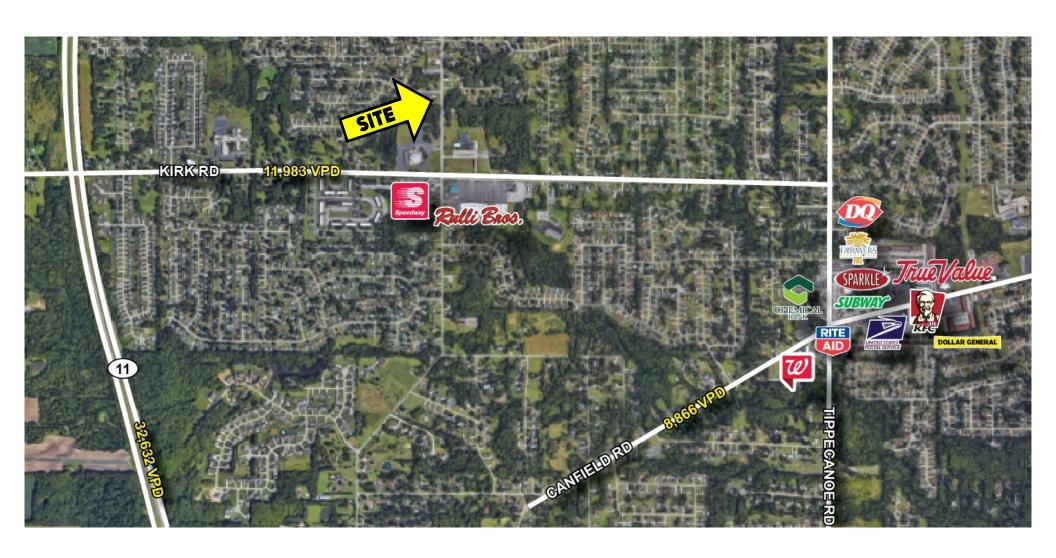

#### **LOCATION**

4405 Aspen Dr., Austintown, OH 44515

#### **HIGHLIGHTS**

- Fully leased 4 plex in Austintown, OH with coin laundry
- Each unit is 2 BR / 1 Bathroom
- On-site parking with carports
- Austintown School District
- Just north of Kirk Rd at Raccoon Rd