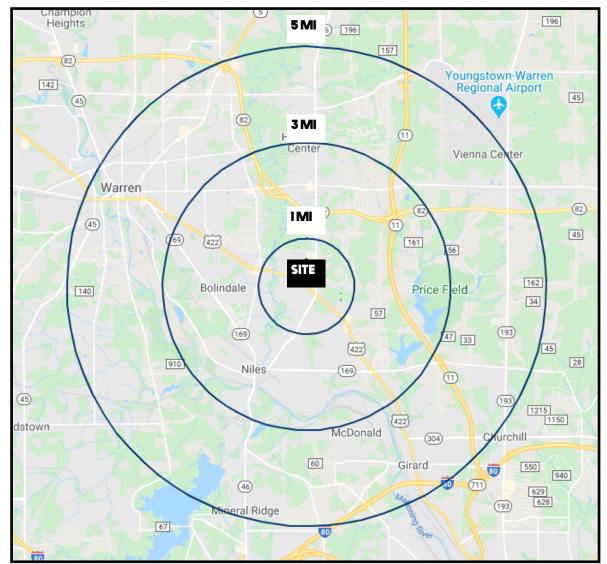

## **RETAIL MAP**

Office: 330.757.4889 | Fax: 330.294.5622 | 3768 Boardman Canfield Rd, Canfield, OH 44406

# PROPERTY DETAILS

| DEMOGRAPHICS      | 1MI      | 3 MI     | 5 MI     |
|-------------------|----------|----------|----------|
| POPULATION        | 5,424    | 41,642   | 85,412   |
| HOUSEHOLDS        | 2,500    | 18,130   | 36,212   |
| MEDIAN AGE        | 44       | 44       | 44       |
| AVERAGE HH INCOME | \$56,353 | \$59,296 | \$57,604 |