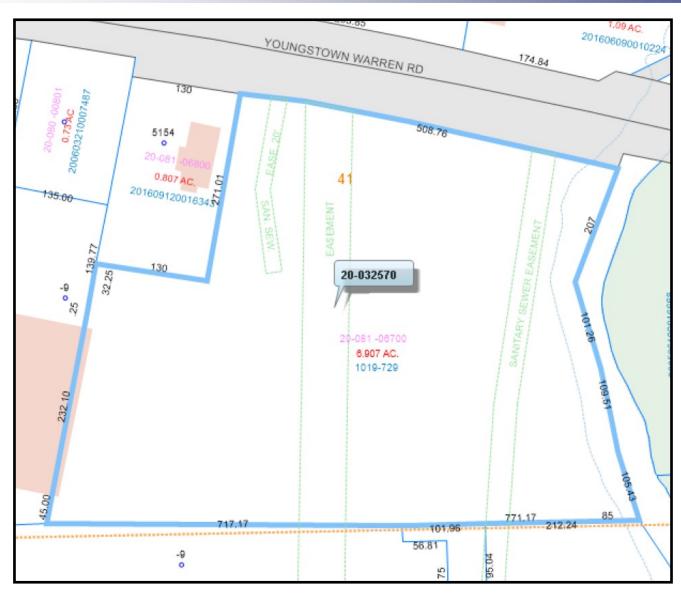

| SITE INFORMATION  |                               |  |
|-------------------|-------------------------------|--|
| LOCATION          | Niles City<br>Trumbull County |  |
| PROPERTY TYPE     | Land                          |  |
| ZONING            | Commercial                    |  |
| PARCEL            | 20-032570                     |  |
| FRONTAGE          | 508'                          |  |
| ACREAGE           | 6.9 acres                     |  |
| REAL ESTATE TAXES | \$2,956/year                  |  |
| PRICE             | \$140,000                     |  |