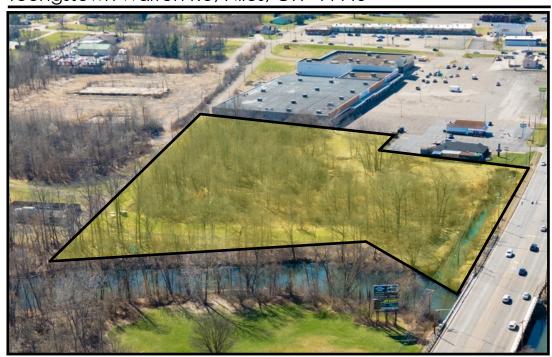

#### **HIGHLIGHTS**

- 6.9 acres in Niles City by the Eastwood Mall
- Located on US 422 by North Rd
- High visibility location
- Just west of Eastwood Mall
- Between Mosquito Creek and Handel's Ice Cream
- Lots of commercial and business opportunities