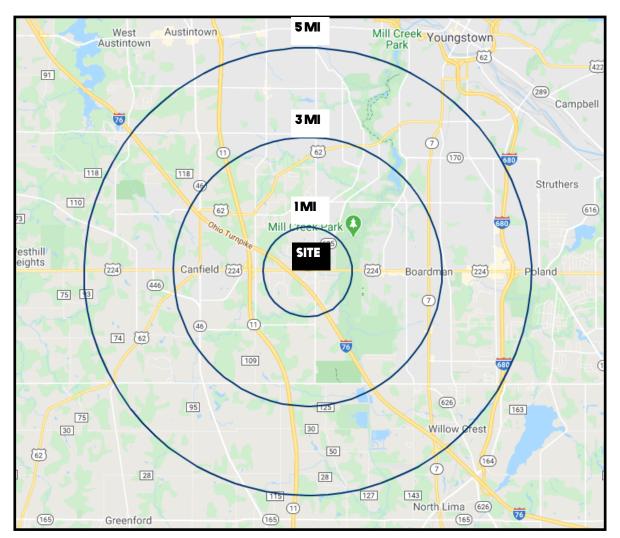

# PROPERTY DETAILS

| DEMOGRAPHICS     | IMI      | 3 MI     | 5 MI     |
|------------------|----------|----------|----------|
| POPULATION       | 5,431    | 35,280   | 97,246   |
| HOUSEHOLDS       | 2,338    | 15,339   | 41,599   |
| AVERAGE AGE      | 42       | 43       | 43       |
| MEDIAN HH INCOME | \$78,058 | \$68,914 | \$54,190 |