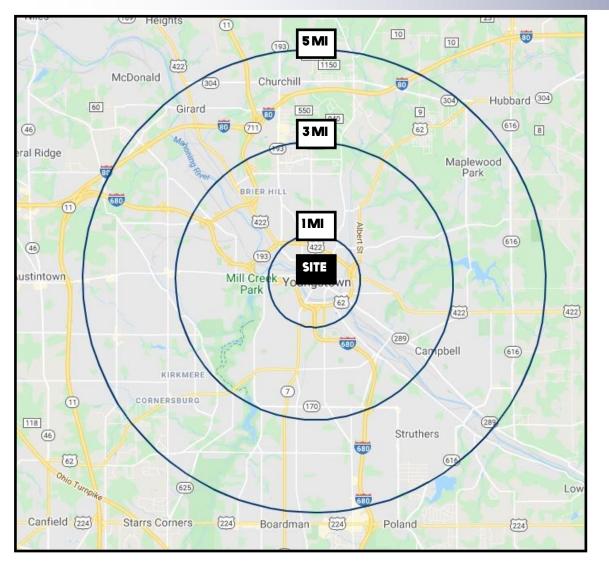

# **SITE INFORMATION**

| DEMOGRAPHICS             | 1 <b>M</b> I | 3 MI     | 5 MI     |
|--------------------------|--------------|----------|----------|
| POPULATION               | 5,162        | 53,270   | 140,560  |
| HOUSEHOLDS               | 1,723        | 20,462   | 58,006   |
| MEDIAN AGE               | 37           | 39       | 42       |
| <b>AVERAGE HH INCOME</b> | \$25,135     | \$39,029 | \$50,945 |