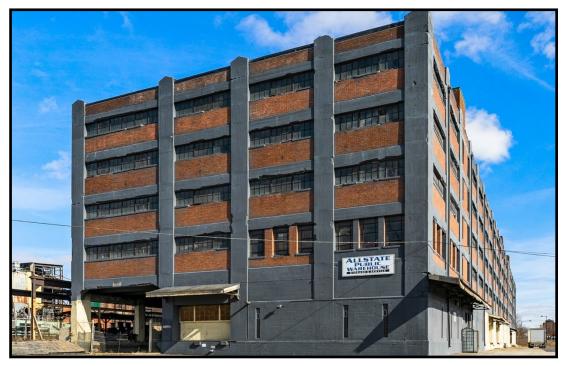

#### LOCATION

117 North Ave, Youngstown, OH 44502

#### HIGHLIGHTS

- Warehouse and storage space in Downtown Youngstown
- Office space available
- Centrally located a few blocks from the Central Business District
- Within 1 mile of highway access
- 5 floors with 2 freight elevators and dry sprinkler system