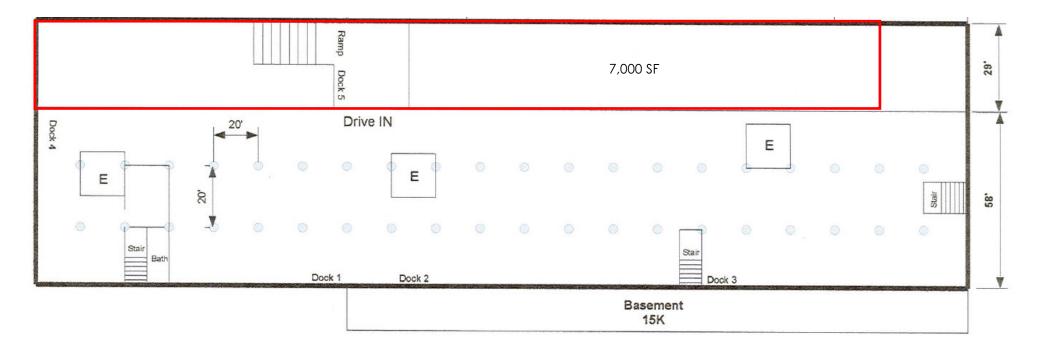

#### **SITE INFORMATION**

| LOCATION<br>PROPERTY TYPE | Youngstown City<br>Mahoning County<br>Warehouse, storage, and office                                                                                                  |
|---------------------------|-----------------------------------------------------------------------------------------------------------------------------------------------------------------------|
| ZONING                    | MU-C                                                                                                                                                                  |
| AVAILABLE                 | 1st Floor: 7,000 SF w/dock door<br>& 24 hour access (\$5.25/SF)<br>Also available; 400 SF, 500 SF,<br>2,000 SF + 400 SF (\$3.00/SF)<br>*Tenants can flex SF as needed |
| UTILITIES                 | No heat; electric included in rent                                                                                                                                    |
| ELEVATORS                 | 2 freight elevators                                                                                                                                                   |
| RENT                      | \$1.50 / \$3.00/ \$5.25/SF Gross                                                                                                                                      |